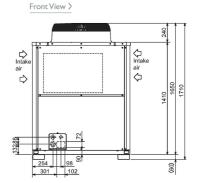

- Heating                  | 19.8              |
| Running Current (A) - Cooling                  | 20.2              |
| Fuse Rating (MCB sizes BS EN 60947-2) - (A)    | 32                |
| Mains Cable No. Cores                          | 4 + EARTH         |
| PIPING RESTRICTIONS                            |                   |
| Total Piping Length (m)                        | 1000              |
| Furthest Piping Length (m)                     | 165               |
| Furthest Piping Length After First Branch (m)  | 40                |
| Between Indoor and Outdoor units - Height (m)  | 50                |
| Between Indoor and Indoor units - Height (m)   | 15                |
|                                                |                   |

## **DIMENSIONS**

PUHY-P400YJM-A