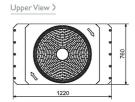

## **DIMENSIONS**

PUHY-P400YJM-A

## **FEATURES**

| OUTDOOR                                        |                   |
|------------------------------------------------|-------------------|
| Heating Capacity (kW) (nominal)                | 50                |
| Cooling Capacity (kW) (nominal)                | 45                |
| High Performance Heating Capacity (kW) (UK)    | 47.5              |
| COP Priority Heating Capacity (kW) (UK)        | 43                |
| Cooling Capacity (kW) (UK)                     | 42.3              |
| Heating Power Input (kW) (nominal)             | 12.82             |
| Cooling Power Input (kW) (nominal)             | 13.11             |
| High Performance Heating Power Input (kW) (UK) | 17.18             |
| COP Priority Heating Power Input (kW) (UK)     | 12.44             |
| Cooling Power Input (kW) (UK)                  | 8.46              |
| COP / EER (nominal)                            | 3.9 / 3.43        |
| SCOP / SEER                                    | 5.01 / 6.14       |
| Max No. of Connectable Indoor Units            | 34                |
| Airflow (m³/min)                               | 210               |
| Sound Pressure Level (dBA)                     | 61                |
| Sound Power Level (dBA)                        | 81                |
| Weight (kg)                                    | 250               |
| Dimensions (mm) Width x Depth x Height         | 1220 x 760 x 1710 |
| Electrical Supply                              | 380-415V, 50HZ    |
| Phase                                          | 3                 |
| Starting Current (A)                           | 8                 |
| Running Current (A) - Heating                  | 19.8              |
| Running Current (A) - Cooling                  | 20.2              |
| Fuse Rating (MCB sizes BS EN 60947-2) - (A)    | 32                |
| Mains Cable No. Cores                          | 4 + EARTH         |
| PIPING RESTRICTIONS                            |                   |
| Total Piping Length (m)                        | 1000              |
| Furthest Piping Length (m)                     | 165               |
| Furthest Piping Length After First Branch (m)  | 40                |
| Between Indoor and Outdoor units - Height (m)  | 50                |
| Between Indoor and Indoor units - Height (m)   | 15                |
|                                                |                   |