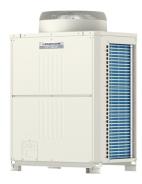

## **Product Information**

PUHY-P400YJM-A: Standard Y Series 16hp

**Outdoor Unit** 

R410A Heat Pump

The City Multi Y Series makes use of a two pipe refrigerant circuit throughout, with branch pipes feeding indoor units, allowing manual changeover from cooling to heating to ensure that a constant indoor climate is maintained.

## **DIMENSIONS**

PUHY-P400YJM-A