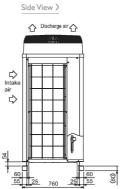

## **DIMENSIONS**

PUHY-P400YJM-A

## **FEATURES**

| OUTDOOR                                        |                   |
|------------------------------------------------|-------------------|
| Heating Capacity (kW) (nominal)                | 50                |
| Cooling Capacity (kW) (nominal)                | 45                |
| High Performance Heating Capacity (kW) (UK)    | 47.5              |
| COP Priority Heating Capacity (kW) (UK)        | 43                |
| Cooling Capacity (kW) (UK)                     | 42.3              |
| Heating Power Input (kW) (nominal)             | 12.82             |
| Cooling Power Input (kW) (nominal)             | 13.11             |
| High Performance Heating Power Input (kW) (UK) | 17.18             |
| COP Priority Heating Power Input (kW) (UK)     | 12.44             |
| Cooling Power Input (kW) (UK)                  | 8.46              |
| COP / EER (nominal)                            | 3.9 / 3.43        |
| SCOP / SEER                                    | 5.01 / 6.14       |
| Max No. of Connectable Indoor Units            | 34                |
| Airflow (m³/min)                               | 210               |
| Sound Pressure Level (dBA)                     | 61                |
| Sound Power Level (dBA)                        | 81                |
| Weight (kg)                                    | 250               |
| Dimensions (mm) Width x Depth x Height         | 1220 x 760 x 1710 |
| Electrical Supply                              | 380-415V, 50HZ    |
| Phase                                          | 3                 |
| Starting Current (A)                           | 8                 |
| Running Current (A) - Heating                  | 19.8              |
| Running Current (A) - Cooling                  | 20.2              |
| Fuse Rating (MCB sizes BS EN 60947-2) - (A)    | 32                |
| Mains Cable No. Cores                          | 4 + EARTH         |
| PIPING RESTRICTIONS                            |                   |
| Total Piping Length (m)                        | 1000              |
| Furthest Piping Length (m)                     | 165               |
| Furthest Piping Length After First Branch (m)  | 40                |
| Between Indoor and Outdoor units - Height (m)  | 50                |
| Between Indoor and Indoor units - Height (m)   | 15                |
|                                                |                   |