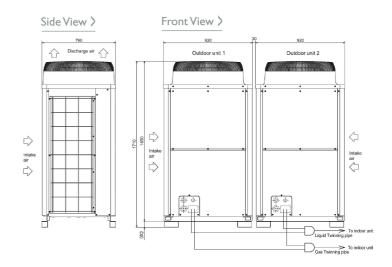

|
| Running Current (A) - Cooling                  | 23.7                   |
| Fuse Rating (MCB sizes BS EN 60947-2) - (A)    | 20 / 20                |
| Mains Cable No. Cores                          | 4 + EARTH              |
| PIPING RESTRICTIONS                            |                        |
| Total Piping Length (m)                        | 1000                   |
| Furthest Piping Length (m)                     | 165                    |
| Furthest Piping Length After First Branch (m)  | 40                     |
| Between Indoor and Outdoor units - Height (m)  | 50                     |
| Between Indoor and Indoor units - Height (m)   | 15                     |
| • • • • • • • • • • • • • • • • • • • •        |                        |

## **DIMENSIONS**

PUHY-P500YSJM-A