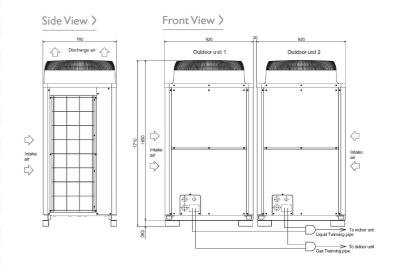

|
| Running Current (A) - Heating                  | 26                     |
| Running Current (A) - Cooling                  | 26.5                   |
| Fuse Rating (MCB sizes BS EN 60947-2) - (A)    | 25 / 20                |
| Mains Cable No. Cores                          | 4 + EARTH              |
| PIPING RESTRICTIONS                            |                        |
| Total Piping Length (m)                        | 1000                   |
| Furthest Piping Length (m)                     | 165                    |
| Furthest Piping Length After First Branch (m)  | 40                     |
| Between Indoor and Outdoor units - Height (m)  | 50                     |
| Between Indoor and Indoor units - Height (m)   | 15                     |

## **DIMENSIONS**

PUHY-P550YSJM-A