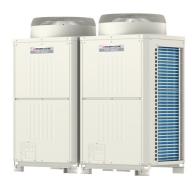

## **Product Information**

PUHY-P550YSJM-A: Standard Y Series 22hp

**Outdoor Unit** 

R410A Heat Pump

The City Multi Y Series makes use of a two pipe refrigerant circuit throughout, with branch pipes feeding indoor units, allowing manual changeover from cooling to heating to ensure that a constant indoor climate is maintained.

## **FEATURES**

| OUTDOOR                                        |                        |
|------------------------------------------------|------------------------|
| Heating Capacity (kW) (nominal)                | 69                     |
| Cooling Capacity (kW) (nominal)                | 63                     |
| High Performance Heating Capacity (kW) (UK)    | 62.4                   |
| COP Priority Heating Capacity (kW) (UK)        | 60                     |
| Cooling Capacity (kW) (UK)                     | 58                     |
| Heating Power Input (kW) (nominal)             | 16.87                  |
| Cooling Power Input (kW) (nominal)             | 17.16                  |
| High Performance Heating Power Input (kW) (UK) | 19.23                  |
| COP Priority Heating Power Input (kW) (UK)     | 15.35                  |
| Cooling Power Input (kW) (UK)                  | 10.81                  |
| COP / EER (nominal)                            | 4.09 / 3.67            |
| SCOP / SEER                                    | 4.99 / 6.39            |
| Max No. of Connectable Indoor Units            | 47                     |
| Airflow (m³/min)                               | 170 / 170              |
| Sound Pressure Level (dBA)                     | 61.5                   |
| Sound Power Level (dBA)                        | 81.5                   |
| Weight (kg)                                    | 215 + 200              |
| Dimensions (mm) Width x Depth x Height         | 920 + 920 x 760 x 1710 |
| Electrical Supply                              | 380-415V, 50HZ         |
| Phase                                          | 3                      |
| Starting Current (A)                           | 8/8                    |
| Running Current (A) - Heating                  | 26                     |
| Running Current (A) - Cooling                  | 26.5                   |
| Fuse Rating (MCB sizes BS EN 60947-2) - (A)    | 25 / 20                |
| Mains Cable No. Cores                          | 4 + EARTH              |
| PIPING RESTRICTIONS                            |                        |
| Total Piping Length (m)                        | 1000                   |
| Furthest Piping Length (m)                     | 165                    |
| Furthest Piping Length After First Branch (m)  | 40                     |
| Between Indoor and Outdoor units - Height (m)  | 50                     |
| Between Indoor and Indoor units - Height (m)   | 15                     |