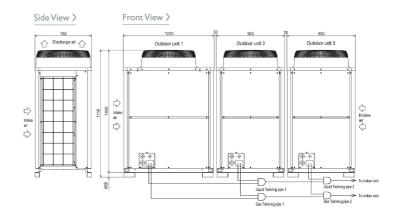

ng (MCB sizes BS EN 60947-2) - (A)    | 32 / 25 / 20                     |
| Mains Cable No. Cores                          | 4 + EARTH                        |
| PIPING RESTRICTIONS                            |                                  |
| Total Piping Length (m)                        | 1000                             |
| Furthest Piping Length (m)                     | 165                              |
| Furthest Piping Length After First Branch (m)  | 40                               |
| Between Indoor and Outdoor units - Height (m)  | 50                               |
| Between Indoor and Indoor units - Height (m)   | 15                               |
|                                                |                                  |

## **DIMENSIONS**

PUHY-P950YSJM-A