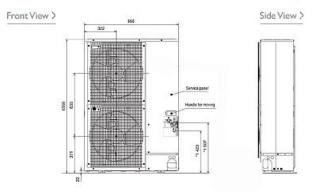

| 220-240v, 50Hz |
| Phase                                | Single         |
| Mains Cable No. Cores                | 3              |
| Starting Current (A)                 | 5              |
| Running Current (A) - Heating        | 15.5           |
| Running Current (A) - Cooling        | 14.1           |
| Fuse Rating (BS88) - HRC (A)         | 32             |

| Piping Restrictions                           |     |
|-----------------------------------------------|-----|
| Total Piping Length (m)                       | 120 |
| Furthest Piping Length (m)                    | 80  |
| Furthest Piping Length after 1st Branch (m)   | 30  |
| Between Indoor and Outdoor Units - Height (m) | 30  |
| Between Indoor and Indoor Units - Height (m)  | 12  |

#### Dimension

## PUMY-P100VHM







## Telephone: 01707 282880

Email: air.conditioning@meuk.mee.com Website: http://www.mitsubishielectric.co.uk/aircon

Mitsubishi Electric reserves the right to make any variation in technical specification to the equipment described, or to withdraw or replace products without prior notification or public announcement.