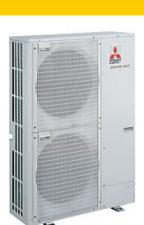

# PUMY-P100VHM

Y Series 4hp Outdoor Unit

R410A Heat Pump

- A two core non-polar transmission line allows for simple installation of up to 6 indoor units
- The condensing unit is extremely slimline which allows easy location and application of the system

## PUMY-P100VHM