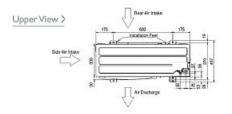

| 220-240v, 50Hz |
| Phase                                | Single         |
| Mains Cable No. Cores                | 3              |
| Starting Current (A)                 | 5              |
| Running Current (A) - Heating        | 15.5           |
| Running Current (A) - Cooling        | 14.1           |
| Fuse Rating (BS88) - HRC (A)         | 32             |

| Piping Restrictions                           |     |
|-----------------------------------------------|-----|
| Total Piping Length (m)                       | 120 |
| Furthest Piping Length (m)                    | 80  |
| Furthest Piping Length after 1st Branch (m)   | 30  |
| Between Indoor and Outdoor Units - Height (m) | 30  |
| Between Indoor and Indoor Units - Height (m)  | 12  |

#### Dimension

## PUMY-P100VHM







## Telephone: 01707 282880

Email: air.conditioning@meuk.mee.com Website: http://www.mitsubishielectric.co.uk/aircon

Mitsubishi Electric reserves the right to make any variation in technical specification to the equipment described, or to withdraw or replace products without prior notification or public announcement.