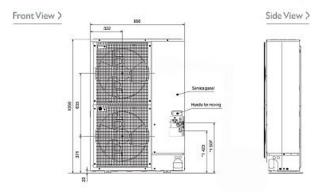

#### Dimension

## **Product Details**

| PUMY-P125VHM                         |                |
|--------------------------------------|----------------|
| Capacity (kW):                       |                |
| Heating (Nominal)                    | 16.0           |
| Cooling (Nominal)                    | 14.0           |
| Heating (UK)                         | 13.3           |
| Cooling (UK)                         | 12.9           |
| Power Input (kW) Heating (Nominal)   | 4.33           |
| Power Input (kW) Cooling (Nominal)   | 4.32           |
| Power Input (kW) Heating (UK)        | 3.85           |
| Power Input (kW) Cooling (UK)        | 3.66           |
| Max No. of Connectable Indoor Units  | 8              |
| Airflow (m3/min) (Heating / Cooling) | 100 / 100      |
| Noise (dBA) (Heating/ Cooling)       | 5250           |
| Pipe Size Gas mm (in)                | 15.88 (5/8)    |
| Pipe Size Liquid mm (in)             | 9.52 (3/8)     |
| Width - mm                           | 1350           |
| Depth - mm                           | 330 + 30       |
| Height - mm                          | 950            |
| Weight - kg                          | 127            |
| Electrical Supply                    | 220-240v, 50Hz |
| Phase                                | Single         |
| Mains Cable No. Cores                | 3              |
| Starting Current (A)                 | 5              |
| Running Current (A) - Heating        | 18.3           |
| Running Current (A) - Cooling        | 18.3           |
| Fuse Rating (BS88) - HRC (A)         | 40             |