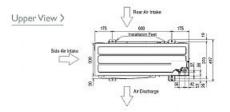

#### Dimension

## **Product Details**

| PUMY-P125VHM                         |                |
|--------------------------------------|----------------|
| Capacity (kW):                       |                |
| Heating (Nominal)                    | 16.0           |
| Cooling (Nominal)                    | 14.0           |
| Heating (UK)                         | 13.3           |
| Cooling (UK)                         | 12.9           |
| Power Input (kW) Heating (Nominal)   | 4.33           |
| Power Input (kW) Cooling (Nominal)   | 4.32           |
| Power Input (kW) Heating (UK)        | 3.85           |
| Power Input (kW) Cooling (UK)        | 3.66           |
| Max No. of Connectable Indoor Units  | 8              |
| Airflow (m3/min) (Heating / Cooling) | 100 / 100      |
| Noise (dBA) (Heating/ Cooling)       | 5250           |
| Pipe Size Gas mm (in)                | 15.88 (5/8)    |
| Pipe Size Liquid mm (in)             | 9.52 (3/8)     |
| Width - mm                           | 1350           |
| Depth - mm                           | 330 + 30       |
| Height - mm                          | 950            |
| Weight - kg                          | 127            |
| Electrical Supply                    | 220-240v, 50Hz |
| Phase                                | Single         |
| Mains Cable No. Cores                | 3              |
| Starting Current (A)                 | 5              |
| Running Current (A) - Heating        | 18.3           |
| Running Current (A) - Cooling        | 18.3           |
| Fuse Rating (BS88) - HRC (A)         | 40             |