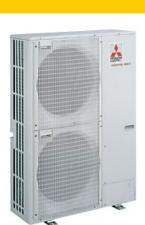

# PUMY-P125VHM

Y Series 5hp Outdoor Unit

R410A Heat Pump

- A two core non-polar transmission line allows for simple installation of up to 8 indoor units
- The condensing unit is extremely slimline which allows easy location and application of the system

## **Product Details**

| PUMY-P125VHM                         |                |
|--------------------------------------|----------------|
| Capacity (kW):                       |                |
| Heating (Nominal)                    | 16.0           |
| Cooling (Nominal)                    | 14.0           |
| Heating (UK)                         | 13.3           |
| Cooling (UK)                         | 12.9           |
| Power Input (kW) Heating (Nominal)   | 4.33           |
| Power Input (kW) Cooling (Nominal)   | 4.32           |
| Power Input (kW) Heating (UK)        | 3.85           |
| Power Input (kW) Cooling (UK)        | 3.66           |
| Max No. of Connectable Indoor Units  | 8              |
| Airflow (m3/min) (Heating / Cooling) | 100 / 100      |
| Noise (dBA) (Heating/ Cooling)       | 5250           |
| Pipe Size Gas mm (in)                | 15.88 (5/8)    |
| Pipe Size Liquid mm (in)             | 9.52 (3/8)     |
| Width - mm                           | 1350           |
| Depth - mm                           | 330 + 30       |
| Height - mm                          | 950            |
| Weight - kg                          | 127            |
| Electrical Supply                    | 220-240v, 50Hz |
| Phase                                | Single         |
| Mains Cable No. Cores                | 3              |
| Starting Current (A)                 | 5              |
| Running Current (A) - Heating        | 18.3           |
| Running Current (A) - Cooling        | 18.3           |
| Fuse Rating (BS88) - HRC (A)         | 40             |