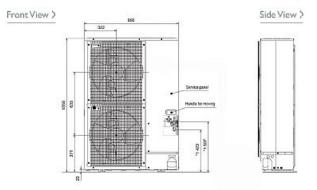

#### Dimension

## **Product Details**

| PUMY-P100YHM                         |                |
|--------------------------------------|----------------|
| Capacity (kW):                       |                |
| Heating (Nominal)                    | 12.5           |
| Cooling (Nominal)                    | 11.2           |
| Heating (UK)                         | 10.4           |
| Cooling (UK)                         | 10.3           |
| Power Input (kW) Heating (Nominal)   | 3.16           |
| Power Input (kW) Cooling (Nominal)   | 3.2            |
| Power Input (kW) Heating (UK)        | 2.84           |
| Power Input (kW) Cooling (UK)        | 2.72           |
| Max No. of Connectable Indoor Units  | 6              |
| Airflow (m3/min) (Heating / Cooling) | 100 / 100      |
| Noise (dBA) (Heating/ Cooling)       | 5149           |
| Pipe Size Gas mm (in)                | 15.88 (5/8)    |
| Pipe Size Liquid mm (in)             | 9.52 (3/8)     |
| Width - mm                           | 950            |
| Depth - mm                           | 330+30         |
| Height - mm                          | 1350           |
| Weight - kg                          | 140            |
| Electrical Supply                    | 380-415v, 50Hz |
| Phase                                | 3              |
| Mains Cable No. Cores                | 4 + earth      |
| Starting Current (A)                 | 5              |
| Running Current (A) - Heating        | 4.7            |
| Running Current (A) - Cooling        | 4.7            |
| Fuse Rating (BS88) - HRC (A)         | 16             |