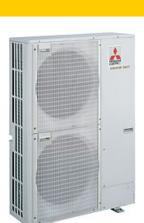

# PUMY-P100YHM

Y Series 4hp Outdoor Unit

R410A Heat Pump

- A two core non-polar transmission line allows for simple installation of up to 6 indoor units
- The condensing unit is extremely slimline which allows easy location and application of the system

## **Product Details**

| PUMY-P100YHM                         |                |
|--------------------------------------|----------------|
| Capacity (kW):                       |                |
| Heating (Nominal)                    | 12.5           |
| Cooling (Nominal)                    | 11.2           |
| Heating (UK)                         | 10.4           |
| Cooling (UK)                         | 10.3           |
| Power Input (kW) Heating (Nominal)   | 3.16           |
| Power Input (kW) Cooling (Nominal)   | 3.2            |
| Power Input (kW) Heating (UK)        | 2.84           |
| Power Input (kW) Cooling (UK)        | 2.72           |
| Max No. of Connectable Indoor Units  | 6              |
| Airflow (m3/min) (Heating / Cooling) | 100 / 100      |
| Noise (dBA) (Heating/ Cooling)       | 5149           |
| Pipe Size Gas mm (in)                | 15.88 (5/8)    |
| Pipe Size Liquid mm (in)             | 9.52 (3/8)     |
| Width - mm                           | 950            |
| Depth - mm                           | 330+30         |
| Height - mm                          | 1350           |
| Weight - kg                          | 140            |
| Electrical Supply                    | 380-415v, 50Hz |
| Phase                                | 3              |
| Mains Cable No. Cores                | 4 + earth      |
| Starting Current (A)                 | 5              |
| Running Current (A) - Heating        | 4.7            |
| Running Current (A) - Cooling        | 4.7            |
| Fuse Rating (BS88) - HRC (A)         | 16             |