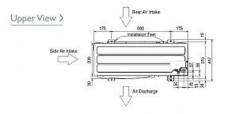

#### Dimension

## **Product Details**

| PUMY-P100YHM                         |                |
|--------------------------------------|----------------|
| Capacity (kW):                       |                |
| Heating (Nominal)                    | 12.5           |
| Cooling (Nominal)                    | 11.2           |
| Heating (UK)                         | 10.4           |
| Cooling (UK)                         | 10.3           |
| Power Input (kW) Heating (Nominal)   | 3.16           |
| Power Input (kW) Cooling (Nominal)   | 3.2            |
| Power Input (kW) Heating (UK)        | 2.84           |
| Power Input (kW) Cooling (UK)        | 2.72           |
| Max No. of Connectable Indoor Units  | 6              |
| Airflow (m3/min) (Heating / Cooling) | 100 / 100      |
| Noise (dBA) (Heating/ Cooling)       | 5149           |
| Pipe Size Gas mm (in)                | 15.88 (5/8)    |
| Pipe Size Liquid mm (in)             | 9.52 (3/8)     |
| Width - mm                           | 950            |
| Depth - mm                           | 330+30         |
| Height - mm                          | 1350           |
| Weight - kg                          | 140            |
| Electrical Supply                    | 380-415v, 50Hz |
| Phase                                | 3              |
| Mains Cable No. Cores                | 4 + earth      |
| Starting Current (A)                 | 5              |
| Running Current (A) - Heating        | 4.7            |
| Running Current (A) - Cooling        | 4.7            |
| Fuse Rating (BS88) - HRC (A)         | 16             |