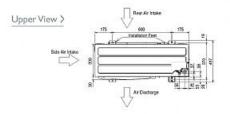

#### Dimension

### **Product Details**

| PUMY-P140YHM                         |                |
|--------------------------------------|----------------|
| Capacity (kW):                       |                |
| Heating (Nominal)                    | 18.0           |
| Cooling (Nominal)                    | 15.5           |
| Heating (UK)                         | 14.9           |
| Cooling (UK)                         | 14.3           |
| Power Input (kW) Heating (Nominal)   | 5.25           |
| Power Input (kW) Cooling (Nominal)   | 5.1            |
| Power Input (kW) Heating (UK)        | 4.7            |
| Power Input (kW) Cooling (UK)        | 4.3            |
| Max No. of Connectable Indoor Units  | 8              |
| Airflow (m3/min) (Heating / Cooling) | 100 / 100      |
| Noise (dBA) (Heating/ Cooling)       | 5351           |
| Pipe Size Gas mm (in)                | 15.88 (5/8)    |
| Pipe Size Liquid mm (in)             | 9.52 (3/8)     |
| Width - mm                           | 950            |
| Depth - mm                           | 330+30         |
| Height - mm                          | 1350           |
| Weight - kg                          | 140            |
| Electrical Supply                    | 380-415v, 50Hz |
| Phase                                | 3              |
| Mains Cable No. Cores                | 4 +earth       |
| Starting Current (A)                 | 5              |
| Running Current (A) - Heating        | 7.7            |
| Running Current (A) - Cooling        | 7.5            |
| Fuse Rating (BS88) - HRC (A)         | 16             |