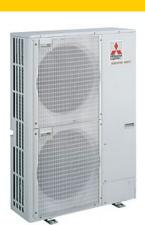

#### Dimension

### **Product Details**

| PUMY-P140YHM                         |                |
|--------------------------------------|----------------|
| Capacity (kW):                       |                |
| Heating (Nominal)                    | 18.0           |
| Cooling (Nominal)                    | 15.5           |
| Heating (UK)                         | 14.9           |
| Cooling (UK)                         | 14.3           |
| Power Input (kW) Heating (Nominal)   | 5.25           |
| Power Input (kW) Cooling (Nominal)   | 5.1            |
| Power Input (kW) Heating (UK)        | 4.7            |
| Power Input (kW) Cooling (UK)        | 4.3            |
| Max No. of Connectable Indoor Units  | 8              |
| Airflow (m3/min) (Heating / Cooling) | 100 / 100      |
| Noise (dBA) (Heating/ Cooling)       | 5351           |
| Pipe Size Gas mm (in)                | 15.88 (5/8)    |
| Pipe Size Liquid mm (in)             | 9.52 (3/8)     |
| Width - mm                           | 950            |
| Depth - mm                           | 330+30         |
| Height - mm                          | 1350           |
| Weight - kg                          | 140            |
| Electrical Supply                    | 380-415v, 50Hz |
| Phase                                | 3              |
| Mains Cable No. Cores                | 4 +earth       |
| Starting Current (A)                 | 5              |
| Running Current (A) - Heating        | 7.7            |
| Running Current (A) - Cooling        | 7.5            |
| Fuse Rating (BS88) - HRC (A)         | 16             |