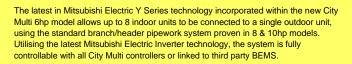

# PUMY-P140YHM

Y Series 6hp Outdoor Unit

R410A Heat Pump

- A two core non-polar transmission line allows for simple installation of up to 8 indoor units
- The condensing unit is extremely slimline which allows easy location and application of the system

### **Product Details**

| PUMY-P140YHM                         |                |
|--------------------------------------|----------------|
| Capacity (kW):                       |                |
| Heating (Nominal)                    | 18.0           |
| Cooling (Nominal)                    | 15.5           |
| Heating (UK)                         | 14.9           |
| Cooling (UK)                         | 14.3           |
| Power Input (kW) Heating (Nominal)   | 5.25           |
| Power Input (kW) Cooling (Nominal)   | 5.1            |
| Power Input (kW) Heating (UK)        | 4.7            |
| Power Input (kW) Cooling (UK)        | 4.3            |
| Max No. of Connectable Indoor Units  | 8              |
| Airflow (m3/min) (Heating / Cooling) | 100 / 100      |
| Noise (dBA) (Heating/ Cooling)       | 5351           |
| Pipe Size Gas mm (in)                | 15.88 (5/8)    |
| Pipe Size Liquid mm (in)             | 9.52 (3/8)     |
| Width - mm                           | 950            |
| Depth - mm                           | 330+30         |
| Height - mm                          | 1350           |
| Weight - kg                          | 140            |
| Electrical Supply                    | 380-415v, 50Hz |
| Phase                                | 3              |
| Mains Cable No. Cores                | 4 +earth       |
| Starting Current (A)                 | 5              |
| Running Current (A) - Heating        | 7.7            |
| Running Current (A) - Cooling        | 7.5            |
| Fuse Rating (BS88) - HRC (A)         | 16             |