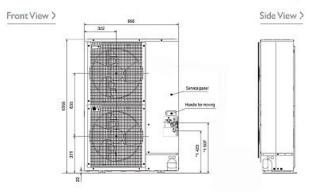

| 220-240v, 50Hz |
| Phase                               | Single         |
| Mains Cable No. Cores               | 3              |
| Starting Current (A)                | 5              |
| Running Current (A) - Heating       | 15.5           |
| Running Current (A) - Cooling       | 14.1           |
| Fuse Rating (BS88) - HRC (A)        | 40             |

| Piping Restrictions                           |     |
|-----------------------------------------------|-----|
| Total Piping Length (m)                       | 120 |
| Furthest Piping Length (m)                    | 80  |
| Furthest Piping Length after 1st Branch (m)   | 30  |
| Between Indoor and Outdoor Units - Height (m) | 30  |
| Between Indoor and Indoor Units - Height (m)  | 12  |

#### Dimension

### PUMY-P100VHMA







## Telephone: 01707 282880

Email: air.conditioning@meuk.mee.com Website: http://www.mitsubishielectric.co.uk/aircon

Mitsubishi Electric reserves the right to make any variation in technical specification to the equipment described, or to withdraw or replace products without prior notification or public announcement.