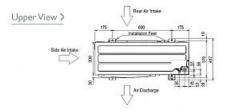

| 220-240v, 50Hz |
| Phase                               | Single         |
| Mains Cable No. Cores               | 3              |
| Starting Current (A)                | 5              |
| Running Current (A) - Heating       | 15.5           |
| Running Current (A) - Cooling       | 14.1           |
| Fuse Rating (BS88) - HRC (A)        | 40             |

| Piping Restrictions                           |     |
|-----------------------------------------------|-----|
| Total Piping Length (m)                       | 120 |
| Furthest Piping Length (m)                    | 80  |
| Furthest Piping Length after 1st Branch (m)   | 30  |
| Between Indoor and Outdoor Units - Height (m) | 30  |
| Between Indoor and Indoor Units - Height (m)  | 12  |

#### Dimension

### PUMY-P100VHMA







## Telephone: 01707 282880

Email: air.conditioning@meuk.mee.com Website: http://www.mitsubishielectric.co.uk/aircon

Mitsubishi Electric reserves the right to make any variation in technical specification to the equipment described, or to withdraw or replace products without prior notification or public announcement.