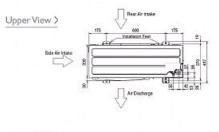

| 380-415v, 50Hz |
| Phase                              | 3              |
| Mains Cable No. Cores              | 4 + earth      |
| Starting Current (A)               | 5              |
| Running Current (A) - Heating      | 7.8            |
| Running Current (A) - Cooling      | 7.8            |
| Fuse Rating (BS88) - HRC (A)       | 16             |

| Piping Restrictions                           |     |
|-----------------------------------------------|-----|
| Total Piping Length (m)                       | 120 |
| Furthest Piping Length (m)                    | 80  |
| Furthest Piping Length after 1st Branch (m)   | 30  |
| Between Indoor and Outdoor Units - Height (m) | 50  |
| Between Indoor and Indoor Units - Height (m)  | 12  |

#### Dimensions

### PUMY-P140YHMB







# Telephone: 01707 282880

Email: air.conditioning@meuk.mee.com Website: http://www.mitsubishielectric.co.uk/aircon

Mitsubishi Electric reserves the right to make any variation in technical specification to the equipment described, or to withdraw or replace products without prior notification or public announcement.