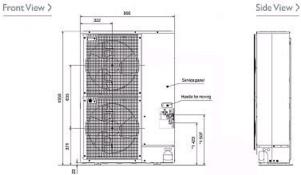

| 380-415v, 50Hz |
| Phase                              | 3              |
| Mains Cable No. Cores              | 4 + earth      |
| Starting Current (A)               | 5              |
| Running Current (A) - Heating      | 7.8            |
| Running Current (A) - Cooling      | 7.8            |
| Fuse Rating (BS88) - HRC (A)       | 16             |

| Piping Restrictions                           |     |
|-----------------------------------------------|-----|
| Total Piping Length (m)                       | 120 |
| Furthest Piping Length (m)                    | 80  |
| Furthest Piping Length after 1st Branch (m)   | 30  |
| Between Indoor and Outdoor Units - Height (m) | 50  |
| Between Indoor and Indoor Units - Height (m)  | 12  |

#### Dimensions

### PUMY-P140YHMB







# Telephone: 01707 282880

Email: air.conditioning@meuk.mee.com Website: http://www.mitsubishielectric.co.uk/aircon

Mitsubishi Electric reserves the right to make any variation in technical specification to the equipment described, or to withdraw or replace products without prior notification or public announcement.