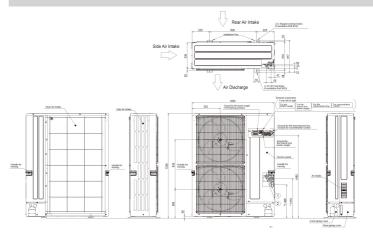

## **DIMENSIONS**

PUMY-P125VKM

Between Indoor and Indoor units - Height (m)

15