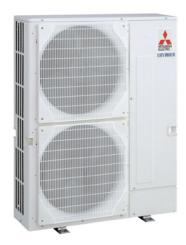

## **Product Information**

PUMY-P125VKM: Y Series 5hp Outdoor Unit

R410A Heat Pump

The latest in Mitsubishi Electric Y Series technology incorporated within the new City Multi 5hp model allows up to 10 indoor units to be connected to a single outdoor unit, using the standard branch/header pipework system proven in the larger models. Utilising the latest Mitsubishi Electric Inverter technology, the system is fully controllable with all City Multi controllers or linked to third party BEMS.

## **FEATURES**

| OUTDOOR                                       |                      |
|-----------------------------------------------|----------------------|
| Heating Capacity (kW) (nominal)               | 16                   |
| Cooling Capacity (kW) (nominal)               | 14                   |
| Heating Capacity (kW) (UK)                    | 13.3                 |
| Cooling Capacity (kW) (UK)                    | 12.9                 |
| Heating Power Input (kW) (nominal)            | 3.74                 |
| Cooling Power Input (kW) (nominal)            | 3.46                 |
| Heating Power Input (kW) (UK)                 | 3.33                 |
| Cooling Power Input (kW) (UK)                 | 2.32                 |
| COP / EER (nominal)                           | 4.28 / 4.05          |
| Max No. of Connectable Indoor Units           | 10                   |
| Max Connectable Capacity                      | 130%                 |
| Airflow (m³/min)                              | 110                  |
| Pipe Size Gas (mm [in])                       | 15.88 (5/8           |
| Pipe Size Liquid (mm ([in])                   | 9.52 (3/8            |
| Sound Pressure Level (dBA)                    | 50                   |
| Weight (kg)                                   | 123                  |
| Dimensions (mm) Width x Depth x Height        | 1050 x 330+30 x 1338 |
| Electrical Supply                             | 220- 240V, 50HZ      |
| Phase                                         | SINGLE               |
| Starting Current (A)                          | 5                    |
| Running Current (A) - Heating                 | 16.51                |
| Running Current (A) - Cooling                 | 15.27                |
| Guaranteed Operating Range (°C) - Heating     | -20 ~ 15             |
| Guaranteed Operating Range (°C) - Cooling     | -5 ~ 46              |
| Fuse Rating (BS88) - HRC (A)                  | 32                   |
| Mains Cable No. Cores                         | 3                    |
| PIPING RESTRICTIONS                           |                      |
| Total Piping Length (m)                       | 300                  |
| Furthest Piping Length (m)                    | 150                  |
| Furthest Piping Length After First Branch (m) | 30                   |
| Between Indoor and Outdoor units - Height (m) | 50                   |