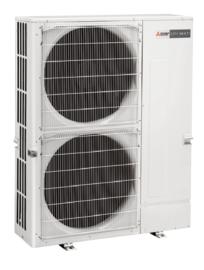

#### **Product Information**

PUMY-P125YKM2 Heat Pump Outdoor Unit Making a World of Difference

CITYMULTI

The PUMY City Multi model allows up to 9 indoor units to be connected to a single outdoor unit, using the standard branch pipework system proven in the larger models. Utilising the latest Mitsubishi Electric inverter technology, the system is fully controllable with all City Multi controllers or linked to third party BEMS.

## PUMY-P125YKM2 Heat Pump Outdoor Unit

Making a World of Difference