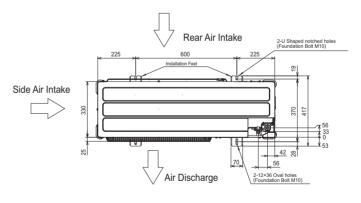

# Air Conditioning

| Cooling (nominal)   14.0   Heating (UK)   13.3   Cooling (UK)   12.9                                                                                                                                                                                                                                                                                                                                                                                                                                                                                                                                                                                                                                                                                                                                                                   | PUMY - OUTDOOR UNIT                               |                   | PUMY-P125YKM2       |
|----------------------------------------------------------------------------------------------------------------------------------------------------------------------------------------------------------------------------------------------------------------------------------------------------------------------------------------------------------------------------------------------------------------------------------------------------------------------------------------------------------------------------------------------------------------------------------------------------------------------------------------------------------------------------------------------------------------------------------------------------------------------------------------------------------------------------------------|---------------------------------------------------|-------------------|---------------------|
| Heating (UK)   13.3     Cooling (UK)   12.9     POWER INPUT (kW)   Heating (nominal)   3.74     Cooling (UK)   3.46     Heating (UK)   3.33     Cooling (UK)   2.32     COP / EER (nominal)   4.28 / 4.05     SCOP / SEER (system)   3.94 / 5.72     Max no. OF CONNECTABLE INDOOR UNITS   10     MAX CONNECTABLE CAPACITY   50-130% OU Capacity     AIRFLOW (m³/min)   110     PIPE SIZE mm (in)   Gas   15.88 (5/8")     Liquid   9.52 (3/8")     SOUND PRESSURE LEVEL (dBA)   50     WEIGHT (kg)   125     DIMENSIONS (mm)   Width   1050     Depth   330+30     Height   1338     ELECTRICAL SUPPLY   380-415v, 50Hz     PHASE   Three     STARTING CURRENT (A)   5.68 / 5.26 [13.0]     Heating / Cooling [MAX]     GUARANTEED OPERATING RANGE (°C) Heating / Cooling   -20~15 / -5~46     FUSE RATING (BS88) - HRC (A)   1 x 16  | CAPACITY (kW)                                     | Heating (nominal) | 16.0                |
| Cooling (UK)   12.9                                                                                                                                                                                                                                                                                                                                                                                                                                                                                                                                                                                                                                                                                                                                                                                                                    | , ,                                               | Cooling (nominal) | 14.0                |
| POWER INPUT (kW)                                                                                                                                                                                                                                                                                                                                                                                                                                                                                                                                                                                                                                                                                                                                                                                                                       |                                                   | Heating (UK)      | 13.3                |
| Cooling (nominal)   3.46   Heating (UK)   3.33   Cooling (UK)   3.33   Cooling (UK)   2.32                                                                                                                                                                                                                                                                                                                                                                                                                                                                                                                                                                                                                                                                                                                                             |                                                   | Cooling (UK)      | 12.9                |
| Heating (UK)   3.33   Cooling (UK)   2.32   2.32                                                                                                                                                                                                                                                                                                                                                                                                                                                                                                                                                                                                                                                                                                                                                                                       | POWER INPUT (kW)                                  | Heating (nominal) | 3.74                |
| Cooling (UK)   2.32                                                                                                                                                                                                                                                                                                                                                                                                                                                                                                                                                                                                                                                                                                                                                                                                                    |                                                   | Cooling (nominal) | 3.46                |
| COP / EER (nominal)                                                                                                                                                                                                                                                                                                                                                                                                                                                                                                                                                                                                                                                                                                                                                                                                                    |                                                   | Heating (UK)      | 3.33                |
| SCOP / SEER (system)   3.94 / 5.72                                                                                                                                                                                                                                                                                                                                                                                                                                                                                                                                                                                                                                                                                                                                                                                                     |                                                   | Cooling (UK)      | 2.32                |
| Max no. OF CONNECTABLE INDOOR UNITS         10           MAX CONNECTABLE CAPACITY         50-130% OU Capacity           AIRFLOW (m³/min)         110           PIPE SIZE mm (in)         Gas         15.88 (5/8")           Liquid         9.52 (3/8")           SOUND PRESSURE LEVEL (dBA)         50           WEIGHT (kg)         125           DIMENSIONS (mm)         Width         1050           Depth         330+30           Height         1338           ELECTRICAL SUPPLY         380-415v, 50Hz           PHASE         Three           STARTING CURRENT (A)         5           NOMINAL SYSTEM RUNNING CURRENT (A)*         5.68 / 5.26 [13.0]           Heating / Cooling [MAX]         GUARANTEED OPERATING RANGE (°C) Heating / Cooling         -20~15 / -5~46           FUSE RATING (BS88) - HRC (A)         1 x 16 | COP / EER (nominal)                               |                   | 4.28 / 4.05         |
| MAX CONNECTABLE CAPACITY         50-130% OU Capacity           AIRFLOW (m³/min)         110           PIPE SIZE mm (in)         Gas         15.88 (5/8")           Liquid         9.52 (3/8")           SOUND PRESSURE LEVEL (dBA)         50           WEIGHT (kg)         125           DIMENSIONS (mm)         Width         1050           Depth         330+30           Height         1338           ELECTRICAL SUPPLY         380-415v, 50Hz           PHASE         Three           STARTING CURRENT (A)         5           NOMINAL SYSTEM RUNNING CURRENT (A)*         5.68 / 5.26 [13.0]           Heating / Cooling [MAX]         GUARANTEED OPERATING RANGE (°C) Heating / Cooling         -20~15 / -5~46           FUSE RATING (BS88) - HRC (A)         1 x 16                                                          | SCOP / SEER (system)                              |                   | 3.94 / 5.72         |
| AIRFLOW (m³/min) 110  PIPE SIZE mm (in) Gas 15.88 (5/8") Liquid 9.52 (3/8")  SOUND PRESSURE LEVEL (dBA) 50  WEIGHT (kg) 125  DIMENSIONS (mm) Width 1050 Depth 330+30 Height 1338  ELECTRICAL SUPPLY 380-415v, 50Hz  PHASE Three  STARTING CURRENT (A) 5  NOMINAL SYSTEM RUNNING CURRENT (A)* 5.68 / 5.26 [13.0] Heating / Cooling [MAX] GUARANTEED OPERATING RANGE (°C) Heating / Cooling -20~15 / -5~46  FUSE RATING (BS88) - HRC (A) 1 x 16                                                                                                                                                                                                                                                                                                                                                                                          | Max no. OF CONNECTABLE INDOOR UNITS               |                   | 10                  |
| PIPE SIZE mm (in)         Gas Liquid         15.88 (5/8")           SOUND PRESSURE LEVEL (dBA)         50           WEIGHT (kg)         125           DIMENSIONS (mm)         Width 1050           Depth 330+30 Height         1338           ELECTRICAL SUPPLY         380-415v, 50Hz           PHASE         Three           STARTING CURRENT (A)         5           NOMINAL SYSTEM RUNNING CURRENT (A)*         5.68 / 5.26 [13.0]           Heating / Cooling [MAX]         GUARANTEED OPERATING RANGE (°C) Heating / Cooling         -20~15 / -5~46           FUSE RATING (BS88) - HRC (A)         1 x 16                                                                                                                                                                                                                        | MAX CONNECTABLE CAPACITY                          |                   | 50-130% OU Capacity |
| Liquid   9,52 (3/8")                                                                                                                                                                                                                                                                                                                                                                                                                                                                                                                                                                                                                                                                                                                                                                                                                   | AIRFLOW (m³/min)                                  |                   | 110                 |
| SOUND PRESSURE LEVEL (dBA)   50                                                                                                                                                                                                                                                                                                                                                                                                                                                                                                                                                                                                                                                                                                                                                                                                        | PIPE SIZE mm (in)                                 | Gas               | 15.88 (5/8")        |
| WEIGHT (kg) 125  DIMENSIONS (mm) Width 1050 Depth 330+30 Height 1338  ELECTRICAL SUPPLY 380-415v, 50Hz PHASE Three  STARTING CURRENT (A) 5  NOMINAL SYSTEM RUNNING CURRENT (A)* 5.68 / 5.26 [13.0] Heating / Cooling [MAX] GUARANTEED OPERATING RANGE (°C) Heating / Cooling -20~15 / -5~46 FUSE RATING (BS88) - HRC (A) 1 x 16                                                                                                                                                                                                                                                                                                                                                                                                                                                                                                        |                                                   | Liquid            | 9.52 (3/8")         |
| DIMENSIONS (mm)   Width   1050   Depth   330+30   Height   1338                                                                                                                                                                                                                                                                                                                                                                                                                                                                                                                                                                                                                                                                                                                                                                        | SOUND PRESSURE LEVEL (dBA)                        |                   | 50                  |
| Depth   330+30   Height   1338                                                                                                                                                                                                                                                                                                                                                                                                                                                                                                                                                                                                                                                                                                                                                                                                         | WEIGHT (kg)                                       |                   | 125                 |
| Height   1338                                                                                                                                                                                                                                                                                                                                                                                                                                                                                                                                                                                                                                                                                                                                                                                                                          | DIMENSIONS (mm)                                   | Width             | 1050                |
| ELECTRICAL SUPPLY         380-415v, 50Hz           PHASE         Three           STARTING CURRENT (A)         5           NOMINAL SYSTEM RUNNING CURRENT (A)*         5.68 / 5.26 [13.0]           Heating / Cooling [MAX]         GUARANTEED OPERATING RANGE (°C) Heating / Cooling         -20~15 / -5~46           FUSE RATING (BS88) - HRC (A)         1 x 16                                                                                                                                                                                                                                                                                                                                                                                                                                                                      |                                                   | Depth             | 330+30              |
| PHASE         Three           STARTING CURRENT (A)         5           NOMINAL SYSTEM RUNNING CURRENT (A)*         5.68 / 5.26 [13.0]           Heating / Cooling [MAX]         6UARANTEED OPERATING RANGE (°C) Heating / Cooling         -20~15 / -5~46           FUSE RATING (BS88) - HRC (A)         1 x 16                                                                                                                                                                                                                                                                                                                                                                                                                                                                                                                         |                                                   | Height            | 1338                |
| STARTING CURRENT (A)         5           NOMINAL SYSTEM RUNNING CURRENT (A)*         5.68 / 5.26 [13.0]           Heating / Cooling [MAX]         6UARANTEED OPERATING RANGE (*C) Heating / Cooling         -20~15 / -5~46           FUSE RATING (BS88) - HRC (A)         1 x 16                                                                                                                                                                                                                                                                                                                                                                                                                                                                                                                                                       | ELECTRICAL SUPPLY                                 |                   | 380-415v, 50Hz      |
| NOMINAL SYSTEM RUNNING CURRENT (A)*         5.68 / 5.26 [13.0]           Heating / Cooling [MAX]         -20~15 / -5~46           GUARANTEED OPERATING RANGE (*C) Heating / Cooling         -20~15 / -5~46           FUSE RATING (BS88) - HRC (A)         1 x 16                                                                                                                                                                                                                                                                                                                                                                                                                                                                                                                                                                       | PHASE                                             |                   | Three               |
| Heating / Cooling [MAX]           GUARANTEED OPERATING RANGE (°C) Heating / Cooling         -20~15 / -5~46           FUSE RATING (BS88) - HRC (A)         1 x 16                                                                                                                                                                                                                                                                                                                                                                                                                                                                                                                                                                                                                                                                       | STARTING CURRENT (A)                              |                   | 5                   |
| GUARANTEED OPERATING RANGE (*C) Heating / Cooling         -20~15 / -5~46           FUSE RATING (BS88) - HRC (A)         1 x 16                                                                                                                                                                                                                                                                                                                                                                                                                                                                                                                                                                                                                                                                                                         | NOMINAL SYSTEM RUNNING CURRENT (A)*               |                   | 5.68 / 5.26 [13.0]  |
| FUSE RATING (BS88) - HRC (A) 1 x 16                                                                                                                                                                                                                                                                                                                                                                                                                                                                                                                                                                                                                                                                                                                                                                                                    | Heating / Cooling [MAX]                           |                   |                     |
|                                                                                                                                                                                                                                                                                                                                                                                                                                                                                                                                                                                                                                                                                                                                                                                                                                        | GUARANTEED OPERATING RANGE (°C) Heating / Cooling |                   | -20~15 / -5~46      |
| MAINS CABLE No. Cores 4 + earth                                                                                                                                                                                                                                                                                                                                                                                                                                                                                                                                                                                                                                                                                                                                                                                                        | FUSE RATING (BS88) - HRC (A)                      |                   | 1 x 16              |
|                                                                                                                                                                                                                                                                                                                                                                                                                                                                                                                                                                                                                                                                                                                                                                                                                                        | MAINS CABLE No. Cores                             |                   | 4 + earth           |