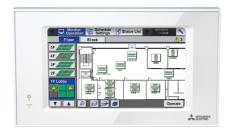

## Product Information AG-150 : 9" TOUCH SCREEN CONTROLLER

Our air conditioning systems are supported by a multitude of centralised controllers. Each centralised controller type, whilst being able to support the general control and monitoring functions for a group of indoor units, can also offer other unique operational features.

The AG150 is our most popular touch screen centralised controller. Using a large 9inch touch screen display allows a great user experience. The AG150 also has an Ethernet port to allow monitoring and control of your air conditioning via your PC and Webpages (no software required). The port also allows the AG150 to connect to a wide range of BEMS interfaces.