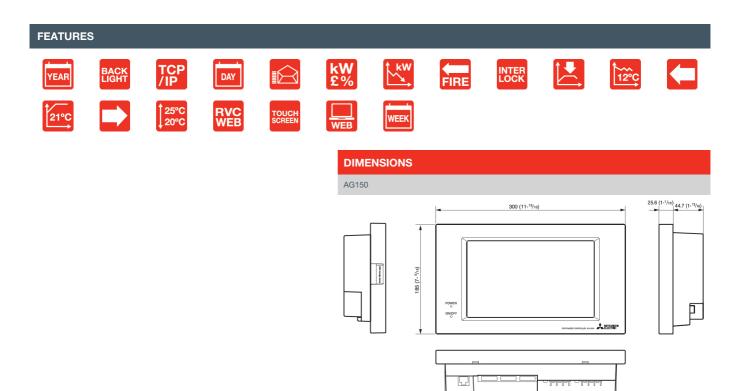

The AG150 is our most popular touch screen centralised controller. Using a large 9inch touch screen display allows a great user experience. The AG150 also has an Ethernet port to allow monitoring and control of your air conditioning via your PC and Webpages (no software required). The port also allows the AG150 to connect to a wide range of BEMS interfaces.

The AG150 requires a power supply (PAC-SC51KUA).

272 (10-3/4)

Telephone: 01707 282880 Fax: 01707 278881 Email: airconditioning@meuk.mee.com Website: http://www.airconditioning.mitsubishielectric.co.uk

Country of origin: United Kingdom – Japan – Thailand – Malaysia. (D) Mitsubishi Electric Europe 2013. Mitsubishi and Mitsubishi Electric are trademarks of Mitsubishi Electric Europe B.V. The company reserves the right to make any variation in technical specification to the equipment described, or to withdraw or replace products without prior notification or public announcement. Mitsubishi Electric is constantly developing and improving its products. All descriptions, illustrations, drawings and specifications in this publication present only general particulars and shall not form part of any contract. All goods are supplied subject to the Company's General Conditions of Sale, a copy of which is available on request. Third-party product and brand names may be trademarks of their respective owners.