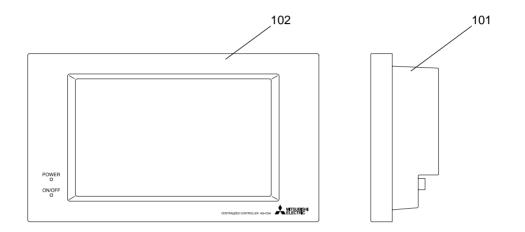

## Series : CENTRALIZED CONTROLLER

Feb. 2009 BWE08130

INDEX

AG-150A-J

| No. | Part No.    | G : RoHS Apply Only<br>W: RoHS Apply by Running Change |                              | Shoo      |           |  |  | Dwg No      | Price | History          |
|-----|-------------|--------------------------------------------------------|------------------------------|-----------|-----------|--|--|-------------|-------|------------------|
|     |             |                                                        | Part Name                    | - Spec.   | AG-150A-J |  |  | Dwg. No.    | Price | Revision History |
| 101 | R61 031 304 | G                                                      | Centralized controller       | AG-150A-J | 1         |  |  | KF00B020G01 |       |                  |
| 102 | R61 014 652 | G                                                      | Centralized controller cover | AG-150A-J | 1         |  |  | KF00B019G01 |       |                  |
|     |             |                                                        |                              |           |           |  |  |             |       | $\square$        |
|     |             |                                                        |                              |           |           |  |  |             |       |                  |
|     |             |                                                        |                              |           |           |  |  |             |       |                  |
|     |             |                                                        |                              |           |           |  |  |             |       |                  |
|     |             |                                                        |                              |           |           |  |  |             |       | $\square$        |
|     |             |                                                        |                              |           |           |  |  |             |       | $\square$        |
|     |             |                                                        |                              |           |           |  |  |             |       |                  |
|     |             |                                                        |                              |           |           |  |  |             |       |                  |
|     |             |                                                        |                              |           |           |  |  |             |       |                  |
|     |             |                                                        |                              |           |           |  |  |             |       |                  |
|     |             |                                                        |                              |           |           |  |  |             |       |                  |
|     |             |                                                        |                              |           |           |  |  |             |       |                  |
|     |             |                                                        |                              |           |           |  |  |             |       |                  |
|     |             |                                                        |                              |           |           |  |  |             |       |                  |
|     |             |                                                        |                              |           |           |  |  |             |       |                  |
|     |             |                                                        |                              |           |           |  |  |             |       | $\square$        |
|     |             |                                                        |                              |           |           |  |  |             |       | $\square$        |
|     |             |                                                        |                              |           |           |  |  |             |       | $\square$        |