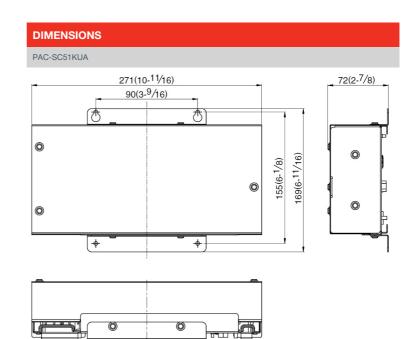

## Product Information PAC-SC51KUA : Mnet Power Supply

Our air conditioning systems are supported by a multitude of centralised controllers. Each centralised controller type, whilst being able to support the general control and monitoring functions for a group of indoor units, can also offer other unique operational features.

The PAC-SC51KUA is used to power the AG150, AT50 and the EB50.