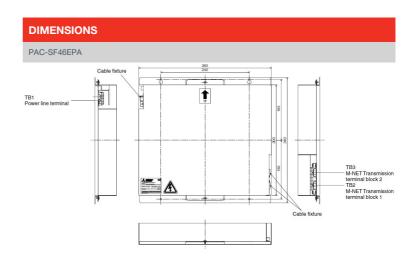

The PAC-SF46EPA is used to power the MNET when a high number of MNET devices are on the network.