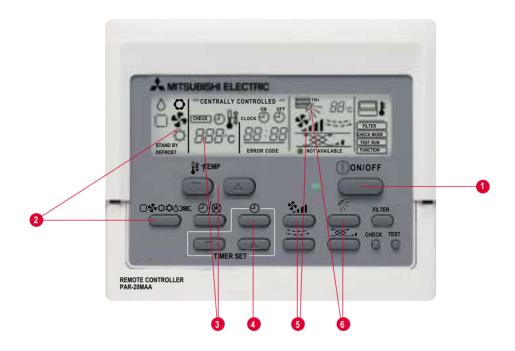

## **Operation Buttons**

| 1 | TURN UNIT ON\OFF |  |
|---|------------------|--|

2 MODE KEY:

3

- Fan only DO NOT USE
  - ☼ Heating (Ideal Temp 20°C)
  - Cooling (Ideal Temp 23°C)
  - O Dry Mode DO NOT USE
  - ☐ Auto (Ideal Temp 21°C)
- SET IDEAL TEMPERATURE:
  - Heating 20°C
  - Cooling 23°C
- 4 TIMER already fixed (do not adjust)
- 5 FAN SPEED Leave in low speed
- 6 CASSETTE UNITS ONLY Fix swing position