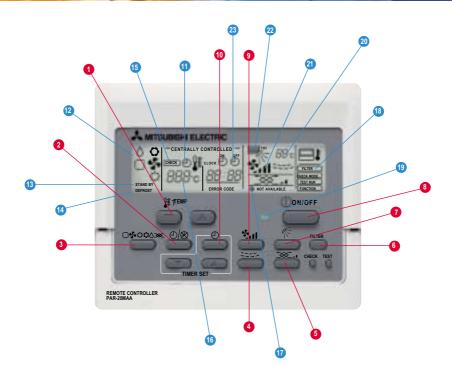

## **Operation Buttons**

- This sets the room temperature, The temperature setting can be performed in 1°C intervals. Setting range: Cooling 19°C to 30°C Heating 17°C to 28°C
  - This switches between continuous or timer operation
    - Press this button to switch between cooling, dry (dehumidify), automatic and heating modes
- 4 This switches the louvre motion ON and OFF

2

3

5

9

- This is the Lossnay interlock button
- 6 This resets the filter service indication display
- This adjusts the angle of the air flow direction
- This switches between the operation and stop modes each time it is pressed, the lamp on this button lights during operation
  - This sets the ventilation fan speed
- 10 This sets the current time, start time and stop time

## Display

- This indicates when the continuous operation and time operation modes are set. It also displays the time for the timer operation at the same time as when it is set
- 12 This indicates the operation mod
- The standby symbol is only displayed from the time the heating operation starts untill the
- heated air begins to blow
- 14 This indicates when the defrost operation is performed
- 15 This indicates when a malfunction has occurred in the unit which should be checked
- 16 This displays the selected temperature
- 17 This lamp lights when electricity is supplied to the unit
- 18 This lamp lights when the filter needs to be cleaned
- This lamp lights during operation, goes off when the unit stops and flashes when a
- The temperature of the suction air is displayed during operation. The display range is 8° to 39°C. The display flashes 8°C when the actual temperature is less than 8°C and flashes 39°C when the actual temperature is greater than 39°C.
- 21 The selected fan speed is displayed
- 22 This displays the air direction
- The current time, start time and stop time can be displayed in ten second intervals by pressing the time setting button (10). The start time or stop time is always displayed during the timer operation