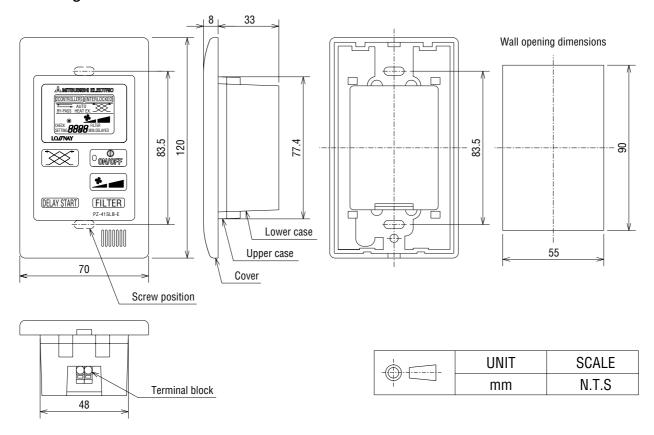

## ■ Drawings and Dimensions

\* Specifications subject to change without notice.

| SPECIFICATIONS                               | DATE<br>17-Jun01 | TYPE<br>MODEL | LOSSNAY REMOTE CONTROLLER<br>PZ-41SLB |  |
|----------------------------------------------|------------------|---------------|---------------------------------------|--|
| <b>*</b> *********************************** | NUMBER           | 1 - 11        | 1 /1                                  |  |
| MITSUBISHI ELECTRIC CORPO                    | INDINIDEU        | No. CE019A    | 1/1                                   |  |