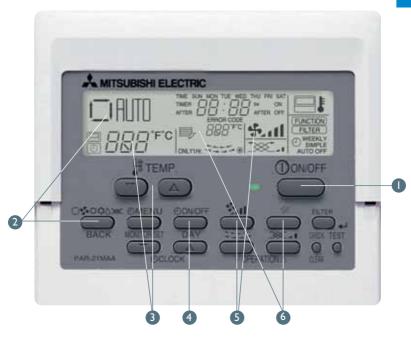

# PAR-21MAA User Guide

**CONTROLS** 

IF YOU ARE TOO HOT PRESS

IF YOU ARE TOO COLD PRESS

## Operation Buttons

| TI    | ID N | 1 1 11 | N III T | ON\ | OFF |
|-------|------|--------|---------|-----|-----|
| - 1 ( | יואנ | 1 0    | NI I    | ON  |     |

MODE KEY:

♦ DRY

(I) AUTO

#### 3 SET IDEAL TEMPERATURE:

Heating 20°C

Cooling 23°C

4 TIMER - already fixed (do not adjust)

5 FAN SPEED - leave in low speed

6 AIR FLOW DIRECTION SETTING
- not available with ducted units