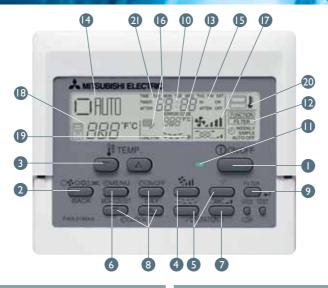

### **Operation Buttons**

- ON/OFF Switches between run and stop.
  The light flashes when a malfunction occurs.
- OPERATION MODE SWITCHING Switches between Cool / Dry / Auto / Fan / Heat
   Operation modes vary depending on the air conditioning system.
   Auto mode is dependant on model.
- 3 TEMPERATURE SETTING -

Sets the room temperature: Range of temperature setting: Cool / Dry: 19°C-30°C / Heat: 17°C-28°C / Auto: 19°C-28°C

4 FAN SPEED SETTING -

Models with 4 airflow speed settings: Hi / Mid-2 / Mid-1 / Low Models with 3 airflow speed settings: Hi / Mid / Low Models with 2 airflow speed settings: Hi / Low

5 AIR FLOW DIRECTION SETTING -

Air flow direction angles 100% - 80% - 60% - 40%, Swing, Louver ON/OFF. Air flow direction setting buttons vary depending on the model.

6 TIMER SELECTION BUTTON -

- 7 This is the Lossnay interlock button.
- 8 This sets the current time, timer start and stop times.
- 9 This resets the Filter service indication display.

#### Display

- ERROR When an error is occurring on an air conditioner unit, the affected unit and the error code are displayed. Phone number may also be displayed for maintenance purposes.
- 11 This lamp lights during operation, goes off when the unit stops and flashes when a malfunction occurs.
- 12 FILTER DISPLAY -

Indicates that it is time to clean the filter.

- 13 INDOOR UNIT INTAKE TEMPERATURE Measures the intake temperature of the indoor unit when
  the indoor unit is operating.
- 14 **OPERATION MODE -** Displays the operation mode.
- 15 TIMERS Displays the current time and timer set times.
- 16 This displays the air direction.
- 17 The selected fan speed is displayed.
- 18 This displays the selected temperature.
- 19 This lamp lights when electricity is supplied to the unit.
- 20 SENSOR DISPLAY -

Displayed when the remote controller sensor is used.

21 This displays the time and the day.