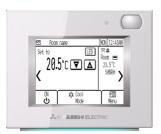

## **Product Information**

**PAR-U02MEDA: TOUCH SCREEN REMOTE** 

**CONTROLLER** 

Our air conditioning systems are supported by a multitude of remote controllers. Each remote controller type, whilst being able to support the general control and monitoring functions for a group of indoor units, can also offer other unique operational features.

The PAR-U02MEDA is our new MNET touch screen remote controller which includes a back light. This controller also includes a built in PIR sensor allowing the Air Conditioning to be switched On/Off automatically when a meeting room for instance is occupied or unoccupied. The controller can also set the Air Conditioning in night set back when the room is unoccupied.