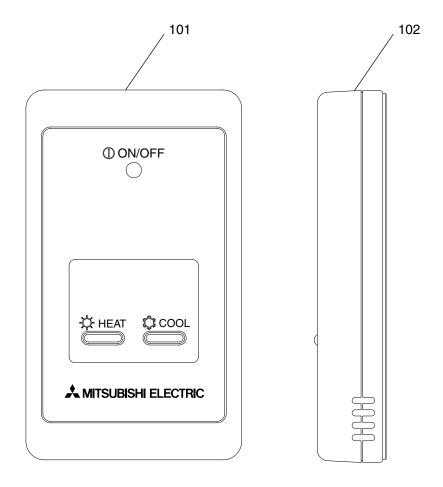

## SERVICE PARTS LIST FOR MITSUBISHI ELECTRIC AIR-CONDITIONER NETWORK SYSTEM

**Series: SIGNAL RECEIVING UNIT** 

Aug. 2006 BWE06240

**INDEX** 

PAR-FA32MA-E

| No. | Part No.    |   | RoHS Compliant : G    | Spec.        | AA-E         |  |  |  |  | Dura Na    | Duine | History          |
|-----|-------------|---|-----------------------|--------------|--------------|--|--|--|--|------------|-------|------------------|
|     |             |   | Part Name             |              | PAR-FA32MA-E |  |  |  |  | Dwg. No.   | Price | Revision History |
| 101 | R61 Y43 304 | G | Signal receiving unit | PAR-FA32MA-E | 1            |  |  |  |  | W264932G08 |       |                  |
| 102 | R63 Y06 077 | G | Front cover           |              | 1            |  |  |  |  | W876021G06 |       |                  |
|     |             |   |                       |              |              |  |  |  |  |            |       |                  |
|     |             |   |                       |              |              |  |  |  |  |            |       |                  |
|     |             |   |                       |              |              |  |  |  |  |            |       |                  |
|     |             |   |                       |              |              |  |  |  |  |            |       |                  |
|     |             |   |                       |              |              |  |  |  |  |            |       |                  |
|     |             |   |                       |              |              |  |  |  |  |            |       |                  |
|     |             |   |                       |              |              |  |  |  |  |            |       |                  |
|     |             |   |                       |              |              |  |  |  |  |            |       |                  |
|     |             |   |                       |              |              |  |  |  |  |            |       |                  |
|     |             |   |                       |              |              |  |  |  |  |            |       |                  |
|     |             |   |                       |              |              |  |  |  |  |            |       |                  |
|     |             |   |                       |              |              |  |  |  |  |            |       |                  |
|     |             |   |                       |              |              |  |  |  |  |            |       |                  |
|     |             |   |                       |              |              |  |  |  |  |            |       |                  |
|     |             |   |                       |              |              |  |  |  |  |            |       |                  |
|     |             |   |                       |              |              |  |  |  |  |            |       |                  |
|     |             |   |                       |              |              |  |  |  |  |            |       |                  |
|     |             |   |                       |              |              |  |  |  |  |            |       |                  |