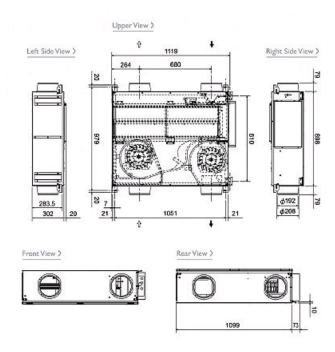

## **Product Details**

| LGH-50RSDC-E                                          |                |
|-------------------------------------------------------|----------------|
| Airflow (m3/h) - Lossnay Ventilation - Lo-Hi-<br>ExHi | 90-305-395     |
| Noise (dBA) - Lossnay Ventilation - Lo-Hi-ExHi        | 18-26-31       |
| Noise (dBA) - Bypass Ventilation - Lo-Hi-ExHi         | 18-31-35       |
| Width - mm                                            | 1099+73        |
| Depth - mm                                            | 898            |
| Height - mm                                           | 302            |
| Weight - kg                                           | 45             |
| Electrical Supply                                     | 220-240v, 50Hz |
| Fuse Rating (BS88) - HRC (A)                          | 6              |
| Duct Size (mm)                                        | 200            |
| Power Input (W) - Low                                 | 14             |
| Power Input (W) - High                                | 90             |
| Power Input (W) - Extra high                          | 166            |
| Starting Current (A)                                  | 2              |
| Mains Cable No. Cores                                 | 3              |
| Temperature Exchange Efficiency (%) - Low             | 90             |
| Temperature Exchange Efficiency (%) - High            | 82             |
| Temperature Exchange Efficiency (%) - Extra High      | 78.5           |

## **Dimensions**

LGH-50RSDC-E

Tel:

Fax:

Telephone: 01707 282880

Email: air.conditioning@meuk.mee.com Website: http://www.mitsubishielectric.co.uk/aircon

Mitsubishi Electric reserves the right to make any variation in technical specification to the equipment described, or to withdraw or replace products without prior notification or public announcement.