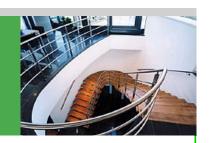

## LGH-50RSDC-E

Lossnay

Residential Model

- Effective fresh air ventilation and efficient recovery of heating/cooling energy
- New "Hyper Eco Core" facilitating improved humidity penetration
- Extremely quiet sound levels
- Low power consumption with 5 variable fan speeds
- By-pass mode for 'free cooling'. Including new Power Mode to supply a greater volume of fresh, cool air - for instance during summer nights
- SAP Appendix Q Approved

## **Product Details**

| LGH-50RSDC-E                                          |                |
|-------------------------------------------------------|----------------|
| Airflow (m3/h) - Lossnay Ventilation - Lo-Hi-<br>ExHi | 90-305-395     |
| Noise (dBA) - Lossnay Ventilation - Lo-Hi-ExHi        | 18-26-31       |
| Noise (dBA) - Bypass Ventilation - Lo-Hi-ExHi         | 18-31-35       |
| Width - mm                                            | 1099+73        |
| Depth - mm                                            | 898            |
| Height - mm                                           | 302            |
| Weight - kg                                           | 45             |
| Electrical Supply                                     | 220-240v, 50Hz |
| Fuse Rating (BS88) - HRC (A)                          | 6              |
| Duct Size (mm)                                        | 200            |
| Power Input (W) - Low                                 | 14             |
| Power Input (W) - High                                | 90             |
| Power Input (W) - Extra high                          | 166            |
| Starting Current (A)                                  | 2              |
| Mains Cable No. Cores                                 | 3              |
| Temperature Exchange Efficiency (%) - Low             | 90             |
| Temperature Exchange Efficiency (%) - High            | 82             |
| Temperature Exchange Efficiency (%) - Extra High      | 78.5           |