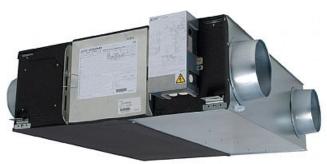

## LGH-15RX4

Lossnay

**Commercial Series** 

This commercially orientated system can be utilised virtually anywhere to extract stale air and then recover the heating or cooling energy to either warm or cool incoming fresh air.

## **Product Details**

| LGH-15RX4                                             |                |
|-------------------------------------------------------|----------------|
| Airflow (m3/h) - Lossnay Ventilation - Lo-Hi-<br>ExHi | 110-150-150    |
| Noise (dBA) - Lossnay Ventilation - Lo-Hi-ExHi        | 23-25-27       |
| Noise (dBA) - Bypass Ventilation - Lo-Hi-ExHi         | 23-25-27       |
| Width - mm                                            | 610            |
| Depth - mm                                            | 780            |
| Height - mm                                           | 275            |
| Weight - kg                                           | 17             |
| Electrical Supply                                     | 220-240v, 50Hz |
| Fuse Rating (BS88) - HRC (A)                          | 6              |
| Duct Size (mm)                                        | 100            |
| Power Input (W) - Extra high                          | 107            |
| Starting Current (A)                                  | 0.7            |
| Running Current - Low                                 | 0.22           |
| Running Current - High                                | 0.31           |
| Running Current - Extra High                          | 0.45           |
| Mains Cable No. Cores                                 | 3              |
| Temperature Exchange Efficiency (%) - Low             | 81             |
| Temperature Exchange Efficiency (%) - High            | 77             |
| Temperature Exchange Efficiency (%) - Extra<br>High   | 77             |