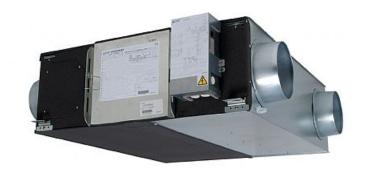

## LGH-25RX4

Lossnay

**Commercial Series** 

This commercially orientated system can be utilised virtually anywhere to extract stale air and then recover the heating or cooling energy to either warm or cool incoming fresh air.