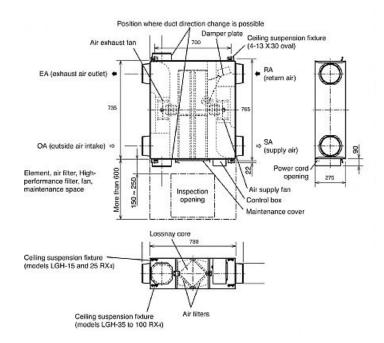

| 6              |
| Duct Size (mm)                                        | 150            |
| Power Input (W) - Extra high                          | 117            |
| Starting Current (A)                                  | 0.8            |
| Running Current - Low                                 | 0.25           |
| Running Current - High                                | 0.40           |
| Running Current - Extra High                          | 0.49           |
| Mains Cable No. Cores                                 | 3              |
| Temperature Exchange Efficiency (%) - Low             | 83.5           |
| Temperature Exchange Efficiency (%) - High            | 78             |
| Temperature Exchange Efficiency (%) - Extra<br>High   | 78             |

Dimensions

LGH-25RX4



## Telephone: 01707 282880

Email: air.conditioning@meuk.mee.com Website: http://www.mitsubishielectric.co.uk/aircon

Mitsubishi Electric reserves the right to make any variation in technical specification to the equipment described, or to withdraw or replace products without prior notification or public announcement.



Tel: Fax: