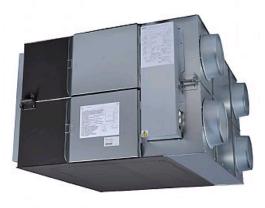

## **LGH-150RX5-E**

Lossnay

**Commercial Series** 

- Effective fresh air ventilation
- High heat recovery
- Free cooling function
- Good sound attenuation
- New "Hyper Eco Core". At only 25um the Lossnay core uses the thinnest paper in the world to achieve high enthalpy exchange efficiency

## **Product Details**

| LGH-150RX5-E                                          |                |
|-------------------------------------------------------|----------------|
| Airflow (m3/h) - Lossnay Ventilation - Lo-Hi-<br>ExHi | 1300-1500-1500 |
| Noise (dBA) - Lossnay Ventilation - Lo-Hi-ExHi        | 35-37.5-39     |
| Noise (dBA) - Bypass Ventilation - Lo-Hi-ExHi         | 37-39-40.5     |
| Width - mm                                            | 1004           |
| Depth - mm                                            | 1144           |
| Height - mm                                           | 798            |
| Weight - kg                                           | 105            |
| Electrical Supply                                     | 220-240v,50Hz  |
| Fuse Rating (BS88) - HRC (A)                          | 10             |
| Duct Size (mm)                                        | 270            |
| Power Input (W) - Low                                 | 680            |
| Power Input (W) - High                                | 740            |
| Power Input (W) - Extra high                          | 830            |
| Starting Current (A)                                  | 7.3            |
| Running Current - Low                                 | 2.90           |
| Running Current - High                                | 3.20           |
| Running Current - Extra High                          | 3.50           |
| Mains Cable No. Cores                                 | 3              |
| Temperature Exchange Efficiency (%) - Low             | 81             |
| Temperature Exchange Efficiency (%) - High            | 80             |
| Temperature Exchange Efficiency (%) - Extra High      | 80             |