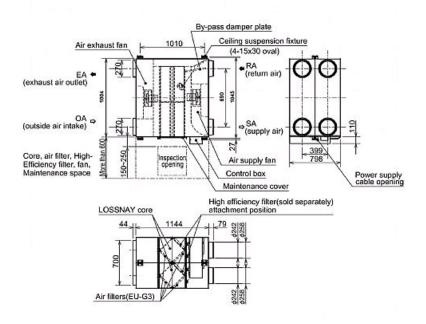

## **Dimensions**

LGH-150RX5-E

Tel: Fax: Telephone: 01707 282880

Email: air.conditioning@meuk.mee.com Website: http://www.mitsubishielectric.co.uk/aircon

Mitsubishi Electric reserves the right to make any variation in technical specification to the equipment described, or to withdraw or replace products without prior notification or public announcement.