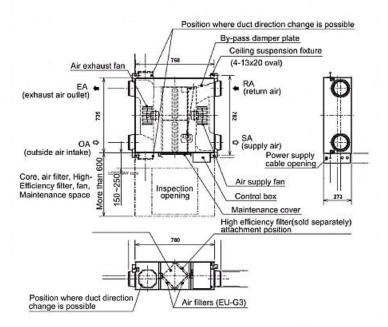

## **Dimensions**

LGH-15RX5-E

Tel: Fax: Telephone: 01707 282880

Email: air.conditioning@meuk.mee.com Website: http://www.mitsubishielectric.co.uk/aircon

Mitsubishi Electric reserves the right to make any variation in technical specification to the equipment described, or to withdraw or replace products without prior notification or public announcement.

## **Product Details**

| LGH-15RX5-E                                           |                |
|-------------------------------------------------------|----------------|
| Airflow (m3/h) - Lossnay Ventilation - Lo-Hi-<br>ExHi | 70-150-150     |
| Noise (dBA) - Lossnay Ventilation - Lo-Hi-ExHi        | 18-27-28       |
| Noise (dBA) - Bypass Ventilation - Lo-Hi-ExHi         | 19-28-29       |
| Width - mm                                            | 735            |
| Depth - mm                                            | 780            |
| Height - mm                                           | 273            |
| Weight - kg                                           | 20             |
| Electrical Supply                                     | 220-240v, 50Hz |
| Fuse Rating (BS88) - HRC (A)                          | 6              |
| Duct Size (mm)                                        | 100            |
| Power Input (W) - Low                                 | 59             |
| Power Input (W) - High                                | 90             |
| Power Input (W) - Extra high                          | 110            |
| Starting Current (A)                                  | 0.8            |
| Running Current - Low                                 | 0.25           |
| Running Current - High                                | 0.38           |
| Running Current - Extra High                          | 0.46           |
| Mains Cable No. Cores                                 | 3              |
| Temperature Exchange Efficiency (%) - Low             | 84             |
| Temperature Exchange Efficiency (%) - High            | 82             |
| Temperature Exchange Efficiency (%) - Extra High      | 82             |