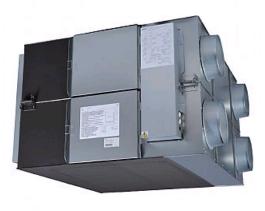

## **LGH-200RX5-E**

Lossnay

**Commercial Series** 

- Effective fresh air ventilation
- High heat recovery
- Free cooling function
- Good sound attenuation
- New "Hyper Eco Core". At only 25um the Lossnay core uses the thinnest paper in the world to achieve high enthalpy exchange efficiency

Pictures not to scale