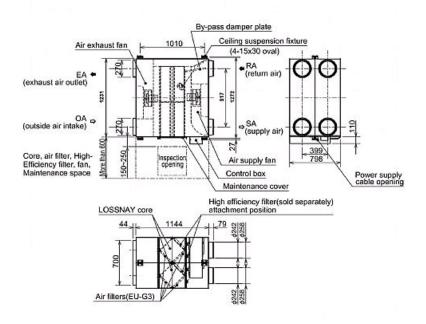

## **Dimensions**

LGH-200RX5-E

Tel: Fax: Telephone: 01707 282880

Email: air.conditioning@meuk.mee.com Website: http://www.mitsubishielectric.co.uk/aircon

Mitsubishi Electric reserves the right to make any variation in technical specification to the equipment described, or to withdraw or replace products without prior notification or public announcement.