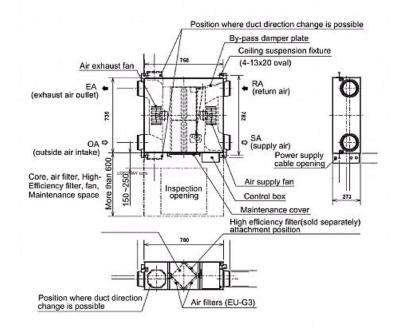

| 62             |
| Power Input (W) - High                                | 114            |
| Power Input (W) - Extra high                          | 129            |
| Starting Current (A)                                  | 0.9            |
| Running Current - Low                                 | 0.27           |
| Running Current - High                                | 0.48           |
| Running Current - Extra High                          | 0.55           |
| Mains Cable No. Cores                                 | 3              |
| Temperature Exchange Efficiency (%) - Low             | 81.5           |
| Temperature Exchange Efficiency (%) - High            | 79             |
| Temperature Exchange Efficiency (%) - Extra<br>High   | 79             |

## Dimensions

LGH-25RX5-E





## Telephone: 01707 282880

Email: air.conditioning@meuk.mee.com Website: http://www.mitsubishielectric.co.uk/aircon

Mitsubishi Electric reserves the right to make any variation in technical specification to the equipment described, or to withdraw or replace products without prior notification or public announcement.