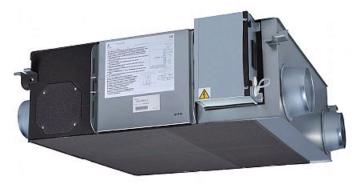

## LGH-50RX5-E

Lossnay

**Commercial Series** 

This commercially orientated system can be utilised virtually anywhere to extract stale air and then recover the heating or cooling energy to either warm or cool incoming fresh air.

## **Product Details**

| LGH-50RX5-E                                           |               |
|-------------------------------------------------------|---------------|
| Airflow (m3/h) - Lossnay Ventilation - Lo-Hi-<br>ExHi | 180-500-500   |
| Noise (dBA) - Lossnay Ventilation - Lo-Hi-ExHi        | 19-32-34      |
| Noise (dBA) - Bypass Ventilation - Lo-Hi-ExHi         | 19-32.5-35    |
| Width - mm                                            | 1016          |
| Depth - mm                                            | 888           |
| Height - mm                                           | 315           |
| Weight - kg                                           | 32            |
| Electrical Supply                                     | 220-240v,50Hz |
| Fuse Rating (BS88) - HRC (A)                          | 6             |
| Duct Size (mm)                                        | 200           |
| Power Input (W) - Low                                 | 190           |
| Power Input (W) - High                                | 228           |
| Power Input (W) - Extra high                          | 286           |
| Starting Current (A)                                  | 3             |
| Running Current - Low                                 | 0.85          |
| Running Current - High                                | 1.00          |
| Running Current - Extra High                          | 1.25          |
| Mains Cable No. Cores                                 | 3             |
| Temperature Exchange Efficiency (%) - Low             | 81            |
| Temperature Exchange Efficiency (%) - High            | 78            |
| Temperature Exchange Efficiency (%) - Extra High      | 78            |