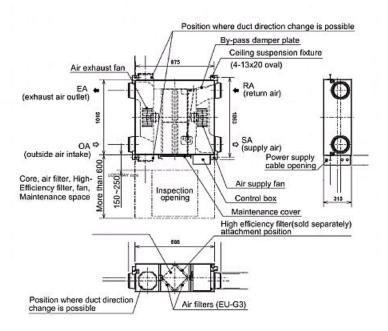

## **Dimensions**

LGH-50RX5-E

Telephone: 01707 282880

Email: air.conditioning@meuk.mee.com Website: http://www.mitsubishielectric.co.uk/aircon

Mitsubishi Electric reserves the right to make any variation in technical specification to the equipment described, or to withdraw or replace products without prior notification or public announcement.