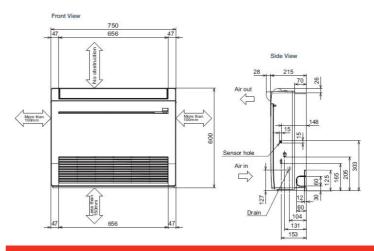

0.43                             |
| Starting Current (A)                                       | 3.6                                    |
|                                                            |                                        |
| System Running Current (A) [MAX] - Heating /<br>Cooling    | 3.6 / 2.7 [8.4]                        |
|                                                            |                                        |
| Cooling                                                    | 10                                     |
| Cooling Fuse Rating (BS88) - HRC (A)                       | 10                                     |
| Cooling Fuse Rating (BS88) - HRC (A) Mains Cable No. Cores | 3.6 / 2.7 [8.4]<br>10<br>3<br>20<br>12 |

#### **DIMENSIONS**

MFZ-KJ25VE





### **DIMENSIONS**

MUFZ-KJ25VE