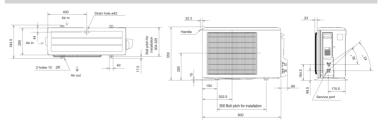

| Starting Current (A)                                       | 3.6                                    |
|                                                            |                                        |
| System Running Current (A) [MAX] - Heating /<br>Cooling    | 3.6 / 2.7 [8.4]                        |
|                                                            |                                        |
| Cooling                                                    | 10                                     |
| Cooling Fuse Rating (BS88) - HRC (A)                       | 10                                     |
| Cooling Fuse Rating (BS88) - HRC (A) Mains Cable No. Cores | 3.6 / 2.7 [8.4]<br>10<br>3<br>20<br>12 |

#### **DIMENSIONS**

MFZ-KJ25VE





### **DIMENSIONS**

MUFZ-KJ25VE