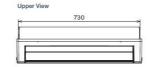

/ 0.43                             |
| Starting Current (A)                                       | 3.6                                    |
|                                                            |                                        |
| System Running Current (A) [MAX] - Heating /<br>Cooling    | 3.6 / 2.7 [8.4]                        |
|                                                            |                                        |
| Cooling                                                    | 10                                     |
| Cooling Fuse Rating (BS88) - HRC (A)                       | 10                                     |
| Cooling Fuse Rating (BS88) - HRC (A) Mains Cable No. Cores | 3.6 / 2.7 [8.4]<br>10<br>3<br>20<br>12 |

#### **DIMENSIONS**

MFZ-KJ25VE





### **DIMENSIONS**

MUFZ-KJ25VE