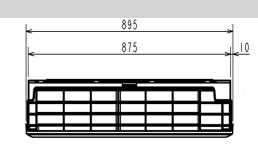

| Max Pipe Length (m)                                       | 20                         |

### DIMENSIONS

MSZ-EF25VEB

**P** 

AUTO

HOIAN

REPLACE



E.

貧





## DIMENSIONS

MUZ-EF25VE



Front View >

550

12

0.8 (7)

280

22.3

10

150

302.5

500 Bolt pitch for installation 800

Side View > 23 32° ° 164.5 32 99.5 170.5

j≏e 8e

69



Max Height Difference (m)

Charge R410A (kg) - (pre charged length)

CE

#### Telephone: 01707 282880 Fax: 01707 278881 Email: airconditioning@meuk.mee.com Website: http://www.airconditioning.mitsubishielectric.co.uk

Country of origin: United Kingdom – Japan – Thailand – Malaysia. 

Mitsubishi Electric Europe 2013. Mitsubishi and Mitsubishi and Mitsubishi Electric are trademarks of Mitsubishi Electric Europe B.V. The company reserves the right to make any variation in technical specification to the equipment described, or to withdraw or replace products without prior notification or public announce