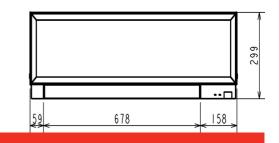

| Max Pipe Length (m)                                       | 20                         |

### DIMENSIONS

MSZ-EF25VEB

**P** 

AUTO

HOIAN

REPLACE



E.

貧





## DIMENSIONS

MUZ-EF25VE



Front View >

550

12

0.8 (7)

280

22.3

10

150

302.5

500 Bolt pitch for installation 800

Side View > 23 32° ° 164.5 32 99.5 170.5

j≏e 8e

69



Max Height Difference (m)

Charge R410A (kg) - (pre charged length)

CE

#### Telephone: 01707 282880 Fax: 01707 278881 Email: airconditioning@meuk.mee.com Website: http://www.airconditioning.mitsubishielectric.co.uk

Country of origin: United Kingdom – Japan – Thailand – Malaysia. 

Mitsubishi Electric Europe 2013. Mitsubishi and Mitsubishi and Mitsubishi Electric are trademarks of Mitsubishi Electric Europe B.V. The company reserves the right to make any variation in technical specification to the equipment described, or to withdraw or replace products without prior notification or public announcement. Mitsu