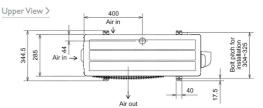

## DIMENSIONS

MUZ-EF25VE

Front View >

550

12

0.8 (7)

280

22.3

10

150

302.5

500 Bolt pitch for installation 800

Side View > 23 32° ° 164.5 32 99.5 170.5

j≏e 8e

69

Max Height Difference (m)