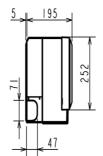

## DIMENSIONS

MUZ-EF25VE

Front View >

550

12

0.8 (7)

280

22.3

10

150

302.5

500 Bolt pitch for installation 800

Side View > 23 32° ° 164.5 32 99.5 170.5

j≏e 8e

69

Max Height Difference (m)