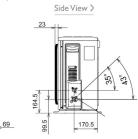

ng /<br>Cooling                                                          | 0.87 / 0.73<br>4.4<br>4.4 / 4.2 [8.5]<br>10<br>3 |
| System Power Input (kW) - Heating / Cooling<br>(UK)<br>Starting Current (A)<br>System Running Current (A) [MAX] - Heating /<br>Cooling<br>Fuse Rating (BS88) - HRC (A)                          | 4.4<br>4.4 / 4.2 [8.5]<br>10<br>3                |
| System Power Input (kW) - Heating / Cooling<br>(UK)<br>Starting Current (A)<br>System Running Current (A) [MAX] - Heating /<br>Cooling<br>Fuse Rating (BS88) - HRC (A)<br>Mains Cable No. Cores | 4.4<br>4.4 / 4.2 [8.5]<br>10                     |

#### DIMENSIONS

AUTO

HOTARI

REPLACE



The second secon

貧





## DIMENSIONS

MUZ-EF35VE



Front View >

550

280

10

150

302.5

500 Bolt pitch for installation 800

22.3



128 60



CE

#### Telephone: 01707 282880 Fax: 01707 278881 Email: airconditioning@meuk.mee.com Website: http://www.airconditioning.mitsubishielectric.co.uk

Country of origin: United Kingdom – Japan – Thailand – Malaysia. 

Mitsubishi Electric Europe 2013. Mitsubishi and Mitsubishi and Mitsubishi Electric are trademarks of Mitsubishi Electric Europe B.V. The company reserves the right to make any variation in technical specification to the equipment described, or to withdraw or replace products without prior notification or public announcement. Mitsubishi Electric is constantly developing and improving its products. All descriptions, illustrations, drawings and specifications in this publication present only general particulars and shall not form part of any contract. All goods are sup