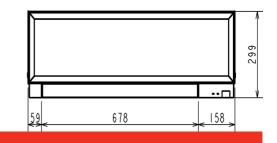

m Power Input (kW) - Heating / Cooling<br>(UK)<br>Starting Current (A)<br>System Running Current (A) [MAX] - Heating /<br>Cooling                                                          | 0.87 / 0.73<br>4.4<br>4.4 / 4.2 [8.5]<br>10<br>3 |
| System Power Input (kW) - Heating / Cooling<br>(UK)<br>Starting Current (A)<br>System Running Current (A) [MAX] - Heating /<br>Cooling<br>Fuse Rating (BS88) - HRC (A)                          | 4.4<br>4.4 / 4.2 [8.5]<br>10<br>3                |
| System Power Input (kW) - Heating / Cooling<br>(UK)<br>Starting Current (A)<br>System Running Current (A) [MAX] - Heating /<br>Cooling<br>Fuse Rating (BS88) - HRC (A)<br>Mains Cable No. Cores | 4.4<br>4.4 / 4.2 [8.5]<br>10                     |

#### DIMENSIONS

AUTO

HOTARI

REPLACE



The second secon

貧





## DIMENSIONS

MUZ-EF35VE



Front View >

550

280

10

150

302.5

500 Bolt pitch for installation 800

22.3



128 60



CE

#### Telephone: 01707 282880 Fax: 01707 278881 Email: airconditioning@meuk.mee.com Website: http://www.airconditioning.mitsubishielectric.co.uk

Country of origin: United Kingdom – Japan – Thailand – Malaysia. 

Mitsubishi Electric Europe 2013. Mitsubishi and Mitsubishi and Mitsubishi Electric are trademarks of Mitsubishi Electric Europe B.V. The company reserves the right to make any variation in technical specification to the equipment described, or to withdraw or replace products without prior notification or public announcement. Mitsubishi Electric is constantly developing and improving its products. All descriptions, illustrations, drawings and specificatio