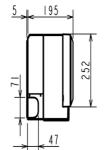

tem Power Input (kW) - Heating / Cooling<br>(UK)<br>Starting Current (A)<br>System Running Current (A) [MAX] - Heating /<br>Cooling                                                          | 0.87 / 0.73<br>4.4<br>4.4 / 4.2 [8.5]<br>10<br>3 |
| System Power Input (kW) - Heating / Cooling<br>(UK)<br>Starting Current (A)<br>System Running Current (A) [MAX] - Heating /<br>Cooling<br>Fuse Rating (BS88) - HRC (A)                          | 4.4<br>4.4 / 4.2 [8.5]<br>10<br>3                |
| System Power Input (kW) - Heating / Cooling<br>(UK)<br>Starting Current (A)<br>System Running Current (A) [MAX] - Heating /<br>Cooling<br>Fuse Rating (BS88) - HRC (A)<br>Mains Cable No. Cores | 4.4<br>4.4 / 4.2 [8.5]<br>10                     |

#### DIMENSIONS

AUTO

HOTARI

REPLACE



The second secon

貧





## DIMENSIONS

MUZ-EF35VE



Front View >

550

280

10

150

302.5

500 Bolt pitch for installation 800

22.3



128 60



CE

#### Telephone: 01707 282880 Fax: 01707 278881 Email: airconditioning@meuk.mee.com Website: http://www.airconditioning.mitsubishielectric.co.uk

Country of origin: United Kingdom – Japan – Thailand – Malaysia. 

Mitsubishi Electric Europe 2013. Mitsubishi and Mitsubishi and Mitsubishi Electric are trademarks of Mitsubishi Electric Europe B.V. The company reserves the right to make any variation in technical specification to the equipment described, or to withdraw or replace products without prior notification or public announcement. Mitsubishi Electric is constantly developing and improving its products. All descriptions, illustrations, drawings and specificat