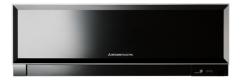

### FEATURES

MSZ-EF35VEB

**Q** 

| INDOOR                                                                                                                                                                                          |                                                  |
|-------------------------------------------------------------------------------------------------------------------------------------------------------------------------------------------------|--------------------------------------------------|
| Heating Capacity (kW) (nominal)                                                                                                                                                                 | 4 (1.8 - 5.5)                                    |
| Cooling Capacity (kW) (nominal)                                                                                                                                                                 | 3.5 (1.4 - 4)                                    |
| Heating Capacity (kW) (UK)                                                                                                                                                                      | 3.32 (1.5 - 4.57)                                |
| Cooling Capacity (kW) (UK)                                                                                                                                                                      | 3.47 (1.38 - 3.97)                               |
| SHF (nominal and UK)                                                                                                                                                                            | 0.8                                              |
| COP / EER (nominal)                                                                                                                                                                             | 4.19 / 3.85                                      |
| SCOP / SEER                                                                                                                                                                                     | 4.6 / 8.5                                        |
| Energy Efficiency Class - Heating / Cooling                                                                                                                                                     | A++ / A+++                                       |
| Airflow (m³/min) (Heating) - Si-Lo-Mi-Hi-SupHi                                                                                                                                                  | 4 - 4.6 - 6.2 - 8.9 - 11.9                       |
| Airflow (m³/min) (Cooling) - Si-Lo-Mi-Hi-SupHi                                                                                                                                                  | 4 - 4.6 - 6.3 - 8.3 - 10.5                       |
| Pipe Size Gas (mm [in])                                                                                                                                                                         | 9.52 (3/8)                                       |
| Pipe Size Liquid (mm ([in])                                                                                                                                                                     | 6.35 (1/4)                                       |
| Sound Pressure Level (dBA) Heating -<br>Si-Lo-Mi-Hi-SupHi                                                                                                                                       | 21 - 24 - 30 - 38 - 46                           |
| Sound Pressure Level (dBA) Cooling -<br>Si-Lo-Mi-Hi-SupHi                                                                                                                                       | 21 - 23 - 29 - 36 - 42                           |
| Sound Power Level (dBA) Cooling                                                                                                                                                                 | 60                                               |
| Dimensions (mm) Width x Depth x Height                                                                                                                                                          | 895 x 195 x 299                                  |
| Weight (kg)                                                                                                                                                                                     | 11.5                                             |
| Electrical Supply                                                                                                                                                                               | FED BY OUTDOOR UNIT                              |
| Phase                                                                                                                                                                                           | SINGLE                                           |
| Fuse Rating (BS88) - HRC (A)                                                                                                                                                                    | 6                                                |
| Interconnecting Cable No. Cores                                                                                                                                                                 | 4                                                |
| OUTDOOR                                                                                                                                                                                         |                                                  |
| Sound Pressure Level (dBA) Heating / Cooling                                                                                                                                                    | 50 / 49                                          |
| Sound Power Level (dBA) Cooling                                                                                                                                                                 | 61                                               |
| Weight (kg)                                                                                                                                                                                     | 35                                               |
| Dimensions (mm) Width x Depth x Height                                                                                                                                                          | 800 x 285 x 550                                  |
| Electrical Supply                                                                                                                                                                               | 220-240V, 50HZ                                   |
| Phase                                                                                                                                                                                           | SINGLE                                           |
| System Power Input (kW) - Heating / Cooling (nominal)                                                                                                                                           | 0.955 / 0.91                                     |
|                                                                                                                                                                                                 |                                                  |
| System Power Input (kW) - Heating / Cooling<br>(UK)                                                                                                                                             | 0.87 / 0.73                                      |
| System Power Input (kW) - Heating / Cooling                                                                                                                                                     |                                                  |
| System Power Input (kW) - Heating / Cooling<br>(UK)                                                                                                                                             | 4.4                                              |
| System Power Input (kW) - Heating / Cooling<br>(UK)<br>Starting Current (A)<br>System Running Current (A) [MAX] - Heating /                                                                     | 4.4<br>4.4 / 4.2 [8.5]                           |
| System Power Input (kW) - Heating / Cooling<br>(UK)<br>Starting Current (A)<br>System Running Current (A) [MAX] - Heating /<br>Cooling                                                          | 0.87 / 0.73<br>4.4<br>4.4 / 4.2 [8.5]<br>10<br>3 |
| System Power Input (kW) - Heating / Cooling<br>(UK)<br>Starting Current (A)<br>System Running Current (A) [MAX] - Heating /<br>Cooling<br>Fuse Rating (BS88) - HRC (A)                          | 4.4<br>4.4 / 4.2 [8.5]<br>10<br>3                |
| System Power Input (kW) - Heating / Cooling<br>(UK)<br>Starting Current (A)<br>System Running Current (A) [MAX] - Heating /<br>Cooling<br>Fuse Rating (BS88) - HRC (A)<br>Mains Cable No. Cores | 4.4<br>4.4 / 4.2 [8.5]<br>10                     |