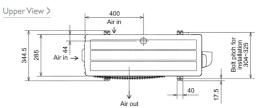

/ Cooling<br>(UK)<br>Starting Current (A)<br>System Running Current (A) [MAX] - Heating /<br>Cooling                                                          | 0.87 / 0.73<br>4.4<br>4.4 / 4.2 [8.5]<br>10<br>3 |
| System Power Input (kW) - Heating / Cooling<br>(UK)<br>Starting Current (A)<br>System Running Current (A) [MAX] - Heating /<br>Cooling<br>Fuse Rating (BS88) - HRC (A)                          | 4.4<br>4.4 / 4.2 [8.5]<br>10<br>3                |
| System Power Input (kW) - Heating / Cooling<br>(UK)<br>Starting Current (A)<br>System Running Current (A) [MAX] - Heating /<br>Cooling<br>Fuse Rating (BS88) - HRC (A)<br>Mains Cable No. Cores | 4.4<br>4.4 / 4.2 [8.5]<br>10                     |

#### DIMENSIONS

AUTO

HOTARI

REPLACE



The second secon

貧





## DIMENSIONS

MUZ-EF35VE



Front View >

550

280

10

150

302.5

500 Bolt pitch for installation 800

22.3



128 60



CE

#### Telephone: 01707 282880 Fax: 01707 278881 Email: airconditioning@meuk.mee.com Website: http://www.airconditioning.mitsubishielectric.co.uk

Country of origin: United Kingdom – Japan – Thailand – Malaysia. 

Mitsubishi Electric Europe 2013. Mitsubishi and Mitsubishi and Mitsubishi Electric are trademarks of Mitsubishi Electric Europe B.V. The company reserves the right to make any variation in technical specification to the equipment described, or to withdraw or replace products without prior notification or public announcement. Mitsubishi Electric is constantly developing and improving its products. All descriptions, illustrations, drawings and specifications in this publication presen