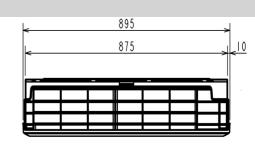

|
| System Power Input (kW) - Heating / Cooling<br>(UK)<br>Starting Current (A)<br>System Running Current (A) [MAX] - Heating /<br>Cooling                                                          | 0.87 / 0.73<br>4.4<br>4.4 / 4.2 [8.5]<br>10<br>3 |
| System Power Input (kW) - Heating / Cooling<br>(UK)<br>Starting Current (A)<br>System Running Current (A) [MAX] - Heating /<br>Cooling<br>Fuse Rating (BS88) - HRC (A)                          | 4.4<br>4.4 / 4.2 [8.5]<br>10<br>3                |
| System Power Input (kW) - Heating / Cooling<br>(UK)<br>Starting Current (A)<br>System Running Current (A) [MAX] - Heating /<br>Cooling<br>Fuse Rating (BS88) - HRC (A)<br>Mains Cable No. Cores | 4.4<br>4.4 / 4.2 [8.5]<br>10                     |

#### DIMENSIONS

AUTO

HOTARI

REPLACE



The second secon

貧





## DIMENSIONS

MUZ-EF35VE



Front View >

550

280

10

150

302.5

500 Bolt pitch for installation 800

22.3



128 60



CE

#### Telephone: 01707 282880 Fax: 01707 278881 Email: airconditioning@meuk.mee.com Website: http://www.airconditioning.mitsubishielectric.co.uk

Country of origin: United Kingdom – Japan – Thailand – Malaysia. 

Mitsubishi Electric Europe 2013. Mitsubishi and Mitsubishi and Mitsubishi Electric are trademarks of Mitsubishi Electric Europe B.V. The company reserves the right to make any variation in technical specification to the equipment described, or to withdraw or replace products without prior notification or public announcement. Mitsubishi Electric is constantly developing and improving its products. All descriptions, illustrations,