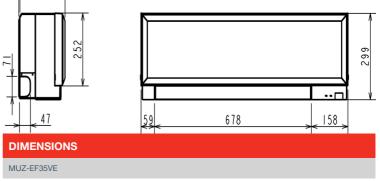

| 0.955 / 0.9                |
| System Power Input (kW) - Heating / Cooling (UK)          | 0.87 / 0.73                |
| Starting Current (A)                                      | 4.4                        |
| System Running Current (A) [MAX] - Heating / Cooling      | 4.4 / 4.2 [8.5             |
| Fuse Rating (BS88) - HRC (A)                              | 10                         |
| Mains Cable No. Cores                                     | ;                          |
| Max Pipe Length (m)                                       | 20                         |
| Max Height Difference (m)                                 | 12                         |
| Charge R410A (kg) - (pre charged length)                  | 1.15 (7                    |

## DIMENSIONS MSZ-EF35VEW 895 875 10







 $\epsilon$