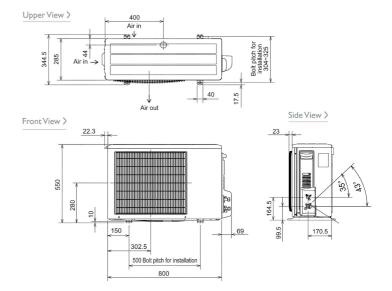

## **FEATURES**

| INIDOOD                                                   |                            |
|-----------------------------------------------------------|----------------------------|
| INDOOR                                                    |                            |
| Heating Capacity (kW) (nominal)                           | 4 (1.8 - 5.5               |
| Cooling Capacity (kW) (nominal)                           | 3.5 (1.4 - 4               |
| Heating Capacity (kW) (UK)                                | 3.32 (1.5 - 4.57           |
| Cooling Capacity (kW) (UK)                                | 3.47 (1.38 - 3.97          |
| SHF (nominal and UK)                                      | 3.0                        |
| COP / EER (nominal)                                       | 4.19 / 3.85                |
| SCOP / SEER                                               | 4.6 / 8.5                  |
| Energy Efficiency Class - Heating / Cooling               | A++ / A+++                 |
| Airflow (m³/min) (Heating) - Si-Lo-Mi-Hi-SupHi            | 4 - 4.6 - 6.2 - 8.9 - 11.9 |
| Airflow (m³/min) (Cooling) - Si-Lo-Mi-Hi-SupHi            | 4 - 4.6 - 6.3 - 8.3 - 10.5 |
| Pipe Size Gas (mm [in])                                   | 9.52 (3/8                  |
| Pipe Size Liquid (mm ([in])                               | 6.35 (1/4                  |
| Sound Pressure Level (dBA) Heating -<br>Si-Lo-Mi-Hi-SupHi | 21 - 24 - 30 - 38 - 46     |
| Sound Pressure Level (dBA) Cooling -<br>Si-Lo-Mi-Hi-SupHi | 21 - 23 - 29 - 36 - 42     |
| Sound Power Level (dBA) Cooling                           | 60                         |
| Dimensions (mm) Width x Depth x Height                    | 895 x 195 x 299            |
| Weight (kg)                                               | 11.5                       |
| Electrical Supply                                         | FED BY OUTDOOR UNIT        |
| Phase                                                     | SINGLE                     |
| Fuse Rating (BS88) - HRC (A)                              | (                          |
| Interconnecting Cable No. Cores                           | 4                          |
| OUTDOOR                                                   |                            |
| Sound Pressure Level (dBA) Heating / Cooling              | 50 / 49                    |
| Sound Power Level (dBA) Cooling                           | 6                          |
| Weight (kg)                                               | 35                         |
| Dimensions (mm) Width x Depth x Height                    | 800 x 285 x 550            |
| Electrical Supply                                         | 220-240V, 50Hz             |
| Phase                                                     | SINGLE                     |
| System Power Input (kW) - Heating / Cooling (nominal)     | 0.955 / 0.9                |
| System Power Input (kW) - Heating / Cooling (UK)          | 0.87 / 0.73                |
| Starting Current (A)                                      | 4.4                        |
| System Running Current (A) [MAX] - Heating / Cooling      | 4.4 / 4.2 [8.5             |
| Fuse Rating (BS88) - HRC (A)                              | 10                         |
| Mains Cable No. Cores                                     | ;                          |
| Max Pipe Length (m)                                       | 20                         |
| Max Height Difference (m)                                 | 12                         |
| Charge R410A (kg) - (pre charged length)                  | 1.15 (7                    |