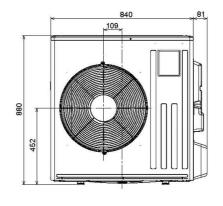

| 1.42 / 1.25                 |
| Starting Current (A)                                      |                             |
| System Running Current (A) [MAX] - Heating / Cooling      | 7 / 6.9 [12.4               |
| Fuse Rating (BS88) - HRC (A)                              | 16                          |
| Mains Cable No. Cores                                     | ;                           |
| Max Pipe Length (m)                                       | 30                          |
| Max Height Difference (m)                                 | 15                          |
| Charge R410A (kg) - (pre charged length)                  | 1.45 (7                     |

## **DIMENSIONS** MSZ-EF50VES 895 875 10



2-holes 10 X 21

## 417.5 Drain hole Ø42 Air in 330 360 Air out

500



175





 $\epsilon$