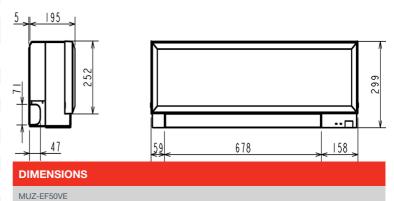

.56                |
| System Power Input (kW) - Heating / Cooling (UK)          | 1.42 / 1.25                 |
| Starting Current (A)                                      |                             |
| System Running Current (A) [MAX] - Heating / Cooling      | 7 / 6.9 [12.4               |
| Fuse Rating (BS88) - HRC (A)                              | 16                          |
| Mains Cable No. Cores                                     | ;                           |
| Max Pipe Length (m)                                       | 30                          |
| Max Height Difference (m)                                 | 15                          |
| Charge R410A (kg) - (pre charged length)                  | 1.45 (7                     |

## **DIMENSIONS** MSZ-EF50VES 895 875 10



2-holes 10 X 21

## 417.5 Drain hole Ø42 Air in 330 360 Air out

500



175





 $\epsilon$