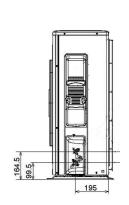

| 1.42 / 1.25                 |
| Starting Current (A)                                      |                             |
| System Running Current (A) [MAX] - Heating / Cooling      | 7 / 6.9 [12.4               |
| Fuse Rating (BS88) - HRC (A)                              | 16                          |
| Mains Cable No. Cores                                     | ;                           |
| Max Pipe Length (m)                                       | 30                          |
| Max Height Difference (m)                                 | 15                          |
| Charge R410A (kg) - (pre charged length)                  | 1.45 (7                     |

## **DIMENSIONS** MSZ-EF50VES 895 875 10



2-holes 10 X 21

## 417.5 Drain hole Ø42 Air in 330 360 Air out

500



175





 $\epsilon$