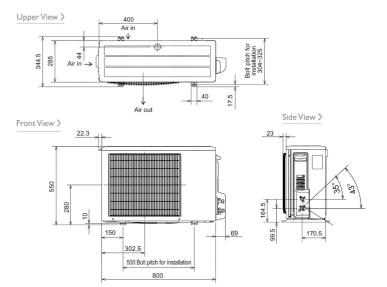

## **FEATURES**

| INDOOR                                                     |                            |
|------------------------------------------------------------|----------------------------|
| Heating Capacity (kW) (nominal)                            | 3.2 (1.1 - 4.2)            |
| Cooling Capacity (kW) (nominal)                            | 2.5 (1.2 - 3.4)            |
| Heating Capacity (kW) (UK)                                 | 2.65 (0.91 - 3.49)         |
| Cooling Capacity (kW) (UK)                                 | 2.48 (1.19 - 3.37)         |
| SHF (nominal and UK)                                       | 0.92                       |
| COP / EER (nominal)                                        | 4.57 / 4.59                |
| SCOP / SEER                                                | 4.7 / 8.5                  |
| Energy Efficiency Class - Heating / Cooling                | A++ / A+++                 |
| Airflow (m³/min) (Heating) - Si-Lo-Mi-Hi-SupHi             | 4 - 4.6 - 6.2 - 8.9 - 11.9 |
| Airflow (m³/min) (Cooling) - Si-Lo-Mi-Hi-SupHi             | 4 - 4.6 - 6.3 - 8.3 - 10.5 |
| Pipe Size Gas (mm [in])                                    | 9.52 (3/8)                 |
| Pipe Size Liquid (mm ([in])                                | 6.35 (1/4)                 |
| Sound Pressure Level (dBA) Heating -<br>Si-Lo-Mi-Hi-SupHi  | 21 - 24 - 29 - 37 - 45     |
| Sound Pressure Level (dBA) Cooling -<br>Si-Lo-Mi-Hi-SupHi  | 21 - 23 - 29 - 36 - 42     |
| Sound Power Level (dBA) Cooling                            | 60                         |
| Dimensions (mm) Width x Depth x Height                     | 895 x 195 x 299            |
| Weight (kg)                                                | 11.5                       |
| Electrical Supply                                          | FED BY OUTDOOR UNIT        |
| Phase                                                      | SINGLE                     |
| Fuse Rating (BS88) - HRC (A)                               | 6                          |
| Interconnecting Cable No. Cores                            | 4                          |
| OUTDOOR                                                    |                            |
| Sound Pressure Level (dBA) Heating / Cooling               | 48 / 47                    |
| Sound Power Level (dBA) Cooling                            | 58                         |
| Weight (kg)                                                | 30                         |
| Dimensions (mm) Width x Depth x Height                     | 800 x 285 x 550            |
| Electrical Supply                                          | 220-240V, 50HZ             |
| Phase                                                      | SINGLE                     |
| System Power Input (kW) - Heating / Cooling (nominal)      | 0.7 / 0.545                |
| System Power Input (kW) - Heating / Cooling (UK)           | 0.64 / 0.44                |
| Starting Current (A)                                       |                            |
| System Bunning Current (A) [MAX] Heating /                 | 3.5                        |
| System Running Current (A) [MAX] - Heating /<br>Cooling    |                            |
|                                                            | 3.5 / 2.9 [7.3]<br>10      |
| Cooling                                                    | 3.5 / 2.9 [7.3]            |
| Cooling Fuse Rating (BS88) - HRC (A)                       | 3.5 / 2.9 [7.3]<br>10<br>3 |
| Cooling Fuse Rating (BS88) - HRC (A) Mains Cable No. Cores | 3.5 / 2.9 [7.3]<br>10      |