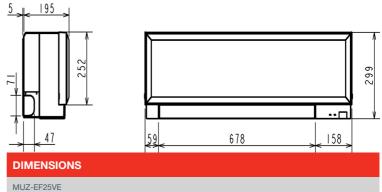

|
| System Power Input (kW) - Heating / Cooling (UK)           | 0.64 / 0.44                |
| Starting Current (A)                                       |                            |
| System Bunning Current (A) [MAX] Heating /                 | 3.5                        |
| System Running Current (A) [MAX] - Heating /<br>Cooling    |                            |
|                                                            | 3.5 / 2.9 [7.3]<br>10      |
| Cooling                                                    | 3.5 / 2.9 [7.3]            |
| Cooling Fuse Rating (BS88) - HRC (A)                       | 3.5 / 2.9 [7.3]<br>10<br>3 |
| Cooling Fuse Rating (BS88) - HRC (A) Mains Cable No. Cores | 3.5 / 2.9 [7.3]<br>10      |

## **DIMENSIONS** MSZ-EF25VES 895 875 10 195







 $\epsilon$