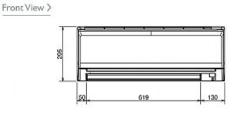

## **Product Details**

| MSZ-GE22VA                                                    |                                                    |
|---------------------------------------------------------------|----------------------------------------------------|
| Capacity (kW):                                                |                                                    |
| Heating (Nominal)                                             | 3.30                                               |
| Cooling (Nominal) (Low - High)                                | 2.20 (0.90 - 3.00)                                 |
| Heating (UK)                                                  | 2.75                                               |
| Cooling (UK) (Low - High)                                     | 2.20 (0.90 - 3.00)                                 |
| Width - mm                                                    | 798                                                |
| Depth - mm                                                    | 232                                                |
| Height - mm                                                   | 295                                                |
| Weight - kg                                                   | 10                                                 |
| Airflow (m3/min) (Heating /Cooling) - Lo-Mi1-<br>Mi2-Hi-SupHi | 4.1-4.6-6.6-9.1-<br>11.5 /4.1-4.6-6.7-9.2-<br>11.3 |
| Noise (dBA) (Heating /Cooling) - Lo-Mi1-Mi2-<br>Hi-SupHi      | 19-21-29-36-42 /19-<br>21-29-36-42                 |
| Pipe Size Gas mm (in)                                         | 9.52 (3/8)                                         |
| Pipe Size Liquid mm (in)                                      | 6.35 (1/4)                                         |
| Electrical Supply                                             | Fed by Outdoor Unit                                |
| Phase                                                         | Single                                             |
| Fuse Rating (BS88) - HRC (A)                                  | 6                                                  |
| Interconnecting Cable No. Cores                               | 4                                                  |

Dimensions

MSZ-GE22VA

Upper View >

Side View >