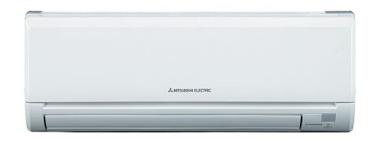

## **MSZ-GE22VA**

Inverter Heat Pump R410A Wall Mounted Unit

> This model has been completely redesigned amd features the new Catechin filter system. It offers industry leading noise levels and has a distinctively styled front panel that not only looks appealing but also helps make the cleaning of the unit easier.

## Anti-Allergy Enzyme Filter is optional

Pictures not to scale