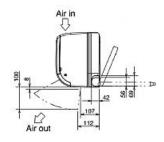

21-29-36-42                 |
| Pipe Size Gas mm (in)                                         | 9.52 (3/8)                                         |
| Pipe Size Liquid mm (in)                                      | 6.35 (1/4)                                         |
| Electrical Supply                                             | Fed by Outdoor Unit                                |
| Phase                                                         | Single                                             |
| Fuse Rating (BS88) - HRC (A)                                  | 6                                                  |
| Interconnecting Cable No. Cores                               | 4                                                  |

Dimensions

MSZ-GE22VA

Upper View >



Side View >





## Telephone: 01707 282880

Email: air.conditioning@meuk.mee.com Website: http://www.mitsubishielectric.co.uk/aircon

Mitsubishi Electric reserves the right to make any variation in technical specification to the equipment described, or to withdraw or replace products without prior notification or public announcement.



Tel: Fax: