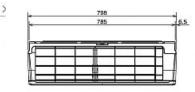

## **Product Details**

| MSZ-GE22VA                                                    |                                                    |
|---------------------------------------------------------------|----------------------------------------------------|
| Capacity (kW):                                                |                                                    |
| Heating (Nominal)                                             | 3.30                                               |
| Cooling (Nominal) (Low - High)                                | 2.20 (0.90 - 3.00)                                 |
| Heating (UK)                                                  | 2.75                                               |
| Cooling (UK) (Low - High)                                     | 2.20 (0.90 - 3.00)                                 |
| Width - mm                                                    | 798                                                |
| Depth - mm                                                    | 232                                                |
| Height - mm                                                   | 295                                                |
| Weight - kg                                                   | 10                                                 |
| Airflow (m3/min) (Heating /Cooling) - Lo-Mi1-<br>Mi2-Hi-SupHi | 4.1-4.6-6.6-9.1-<br>11.5 /4.1-4.6-6.7-9.2-<br>11.3 |
| Noise (dBA) (Heating /Cooling) - Lo-Mi1-Mi2-<br>Hi-SupHi      | 19-21-29-36-42 /19-<br>21-29-36-42                 |
| Pipe Size Gas mm (in)                                         | 9.52 (3/8)                                         |
| Pipe Size Liquid mm (in)                                      | 6.35 (1/4)                                         |
| Electrical Supply                                             | Fed by Outdoor Unit                                |
| Phase                                                         | Single                                             |
| Fuse Rating (BS88) - HRC (A)                                  | 6                                                  |
| Interconnecting Cable No. Cores                               | 4                                                  |

Dimensions

MSZ-GE22VA

Upper View >

Side View >