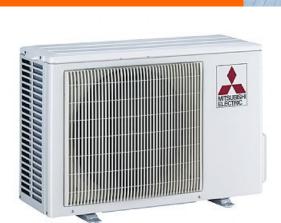

# MXZ-2C52VA

Inverter Heat Pump R410A Multi-Split Unit

This Multi-Split System allows up to 2 Mr Slim or M Series indoor units to be operated from a single outdoor unit. This makes it an economic answer in multi-room applications, whilst also offering space saving benefits.

- Up to 2 indoor units of mixed capacities may be connected to a single outdoor unit
- Single outdoor unit for minimal noise and space impact
- Units may be added within the capacity of the system as requirements change
- Energy saving inverter controlled performance

Pictures not to scale