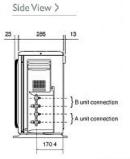

#### **Dimensions**

MXZ-2C52VA

MXZ-2A52VA

# **Product Details**

| MXZ-2C52VA                              |                   |
|-----------------------------------------|-------------------|
| Capacity (kW):                          |                   |
| Heating (Nominal) (Low - High)          | 6.4 (1.0 - 7.0)   |
| Cooling (Nominal) (Low - High)          | 5.2 (1.1 - 6.0)   |
| Heating (UK) (Low - High)               | 5.3 (0.85 - 5.8)  |
| Cooling (UK) (Low - High)               | 5.15 (1.1 - 5.95) |
| COP / EER (Nominal)                     | 3.98 / 4          |
| Energy Label Heating / Cooling          | A/A               |
| Width - mm                              | 800               |
| Depth - mm                              | 285               |
| Height - mm                             | 550               |
| Weight - kg                             | 38                |
| Airflow (m3/min) (Heating /Cooling)     | 33.3 /32.9        |
| Noise (dBA) (Heating /Cooling) - Lo-Hi  | 49-50 /46-49      |
| Electrical Supply                       | 220-240v, 50Hz    |
| Fuse Rating (BS88) - HRC (A)            | 16                |
| Interconnecting Cable No. Cores         | 4                 |
| Power Input (kW) - Heating (Nominal)    | 1.61              |
| Power Input (kW) - Cooling (Nominal)    | 1.3               |
| Power Input (kW) - Heating (UK)         | 1.47              |
| Power Input (kW) - Cooling (UK)         | 1.04              |
| Starting Current (A)                    | 7.22              |
| Running Current (A) - Heating / Cooling | 7.22 / 5.83       |
| Charge R410A (kg) - 20m                 | 1.3               |