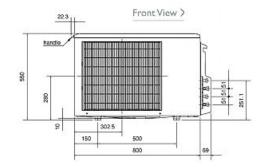

#### **Dimensions**

MXZ-2C52VA

MXZ-2A52VA

# **Product Details**

| MXZ-2C52VA                              |                   |
|-----------------------------------------|-------------------|
| Capacity (kW):                          |                   |
| Heating (Nominal) (Low - High)          | 6.4 (1.0 - 7.0)   |
| Cooling (Nominal) (Low - High)          | 5.2 (1.1 - 6.0)   |
| Heating (UK) (Low - High)               | 5.3 (0.85 - 5.8)  |
| Cooling (UK) (Low - High)               | 5.15 (1.1 - 5.95) |
| COP / EER (Nominal)                     | 3.98 / 4          |
| Energy Label Heating / Cooling          | A/A               |
| Width - mm                              | 800               |
| Depth - mm                              | 285               |
| Height - mm                             | 550               |
| Weight - kg                             | 38                |
| Airflow (m3/min) (Heating /Cooling)     | 33.3 /32.9        |
| Noise (dBA) (Heating /Cooling) - Lo-Hi  | 49-50 /46-49      |
| Electrical Supply                       | 220-240v, 50Hz    |
| Fuse Rating (BS88) - HRC (A)            | 16                |
| Interconnecting Cable No. Cores         | 4                 |
| Power Input (kW) - Heating (Nominal)    | 1.61              |
| Power Input (kW) - Cooling (Nominal)    | 1.3               |
| Power Input (kW) - Heating (UK)         | 1.47              |
| Power Input (kW) - Cooling (UK)         | 1.04              |
| Starting Current (A)                    | 7.22              |
| Running Current (A) - Heating / Cooling | 7.22 / 5.83       |
| Charge R410A (kg) - 20m                 | 1.3               |