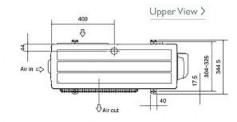

#### **Dimensions**

MXZ-2C52VA

MXZ-2A52VA

# **Product Details**

| MXZ-2C52VA                              |                   |
|-----------------------------------------|-------------------|
| Capacity (kW):                          |                   |
| Heating (Nominal) (Low - High)          | 6.4 (1.0 - 7.0)   |
| Cooling (Nominal) (Low - High)          | 5.2 (1.1 - 6.0)   |
| Heating (UK) (Low - High)               | 5.3 (0.85 - 5.8)  |
| Cooling (UK) (Low - High)               | 5.15 (1.1 - 5.95) |
| COP / EER (Nominal)                     | 3.98 / 4          |
| Energy Label Heating / Cooling          | A/A               |
| Width - mm                              | 800               |
| Depth - mm                              | 285               |
| Height - mm                             | 550               |
| Weight - kg                             | 38                |
| Airflow (m3/min) (Heating /Cooling)     | 33.3 /32.9        |
| Noise (dBA) (Heating /Cooling) - Lo-Hi  | 49-50 /46-49      |
| Electrical Supply                       | 220-240v, 50Hz    |
| Fuse Rating (BS88) - HRC (A)            | 16                |
| Interconnecting Cable No. Cores         | 4                 |
| Power Input (kW) - Heating (Nominal)    | 1.61              |
| Power Input (kW) - Cooling (Nominal)    | 1.3               |
| Power Input (kW) - Heating (UK)         | 1.47              |
| Power Input (kW) - Cooling (UK)         | 1.04              |
| Starting Current (A)                    | 7.22              |
| Running Current (A) - Heating / Cooling | 7.22 / 5.83       |
| Charge R410A (kg) - 20m                 | 1.3               |