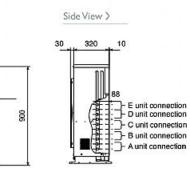

## Dimensions

MXZ-5C100VA

900

Å

405

\$

23

Front View >

317

460

MXZ-5A100VA