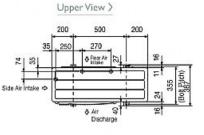

## Dimensions

MXZ-5C100VA

900

Å

405

\$

23

Front View >

317

460

MXZ-5A100VA