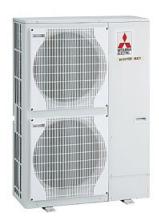

## MXZ-8B160YA

Power Multi Inverter Heat Pump R410A Multi-Split Unit

- 15.5kW Inverter Multi System, based on Mr Slim Power Inverter technology
- Total pipe length of 115m / height difference of 30m
- Low starting & running currents
- Individual control of each indoor unit now possible (ON/OFF & Setpoint)
- Connection to M-NET system via MAC-399IF-E interface
- Current Limit Adjustment feature

## **Product Details**

| MXZ-8B160YA                             |                |
|-----------------------------------------|----------------|
| Capacity (kW):                          |                |
| Heating (Nominal)                       | 18.00          |
| Cooling (Nominal)                       | 15.50          |
| Heating (UK)                            | 14.95          |
| Cooling (UK)                            | 15.40          |
| COP / EER (Nominal)                     | 3.61 / 3.21    |
| Energy Label Heating / Cooling          | A/A            |
| Width - mm                              | 950            |
| Depth - mm                              | 330            |
| Height - mm                             | 1350           |
| Weight - kg                             | 139            |
| Airflow (m3/min) (Heating /Cooling)     | 106 /106       |
| Noise (dBA) (Heating /Cooling)          | 54 /48-51      |
| Electrical Supply                       | 380-415v, 50Hz |
| Phase                                   | 3              |
| Fuse Rating (BS88) - HRC (A)            | 25             |
| Power Input (kW) - Heating (Nominal)    | 4.8            |
| Power Input (kW) - Cooling (Nominal)    | 4.64           |
| Power Input (kW) - Heating (UK)         | 4.37           |
| Power Input (kW) - Cooling (UK)         | 3.71           |
| Starting Current (A)                    | 7              |
| Running Current (A) - Heating / Cooling | 7 / 6.77       |
| Charge R410A (kg) - 40m                 | 8.5            |

## **Dimensions**

MXZ-8B160YA

Tel:

Fax: