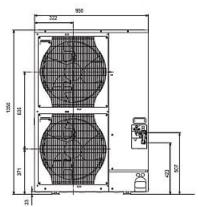

## **Dimensions**

MXZ-8B160YA

Tel:

Fax:

## **Product Details**

| MXZ-8B160YA                             |                |
|-----------------------------------------|----------------|
| Capacity (kW):                          |                |
| Heating (Nominal)                       | 18.00          |
| Cooling (Nominal)                       | 15.50          |
| Heating (UK)                            | 14.95          |
| Cooling (UK)                            | 15.40          |
| COP / EER (Nominal)                     | 3.61 / 3.21    |
| Energy Label Heating / Cooling          | A/A            |
| Width - mm                              | 950            |
| Depth - mm                              | 330            |
| Height - mm                             | 1350           |
| Weight - kg                             | 139            |
| Airflow (m3/min) (Heating /Cooling)     | 106 /106       |
| Noise (dBA) (Heating /Cooling)          | 54 /48-51      |
| Electrical Supply                       | 380-415v, 50Hz |
| Phase                                   | 3              |
| Fuse Rating (BS88) - HRC (A)            | 25             |
| Power Input (kW) - Heating (Nominal)    | 4.8            |
| Power Input (kW) - Cooling (Nominal)    | 4.64           |
| Power Input (kW) - Heating (UK)         | 4.37           |
| Power Input (kW) - Cooling (UK)         | 3.71           |
| Starting Current (A)                    | 7              |
| Running Current (A) - Heating / Cooling | 7 / 6.77       |
| Charge R410A (kg) - 40m                 | 8.5            |