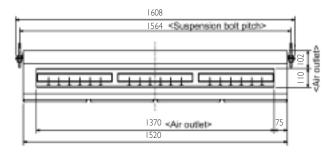

|        | 93 / 47                         | 65.5           |
| SYSTEM RUNNING CURRENT (A)             |        | 15.22 / 5.70                    | 8.79           |
| FUSE RATING (BS88) – HRC (A)           |        | 32 / 16                         | 20             |
| MAINS CABLE No. Cores                  |        | 3 / 5                           | 5              |
| MAX PIPE LENGTH (m)                    |        | 50                              | 50             |
| MAX HEIGHT DIFFERENCE (m)              |        | 50                              | 50             |
| CHARGE R407c (kg) - 30m                |        | 3.3                             | 4.6            |

## **INDOOR UNIT PCA-P3HA**

#### Front View >



Lower View >





## **INDOOR UNIT PCA-P5HA**

#### Front View >



Lower View >