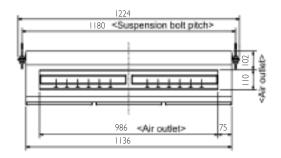

| 4.17           |
| STARTING CURENT (A)                    |        | 93 / 47                         | 65.5           |
| SYSTEM RUNNING CURRENT (A)             |        | 15.22 / 5.70                    | 8.79           |
| FUSE RATING (BS88) – HRC (A)           |        | 32 / 16                         | 20             |
| MAINS CABLE No. Cores                  |        | 3 / 5                           | 5              |
| MAX PIPE LENGTH (m)                    |        | 50                              | 50             |
| MAX HEIGHT DIFFERENCE (m)              |        | 50                              | 50             |
| CHARGE R407c (kg) - 30m                |        | 3.3                             | 4.6            |

## **INDOOR UNIT PCA-P3HA**

#### Front View >



Lower View >





## **INDOOR UNIT PCA-P5HA**

#### Front View >



Lower View >