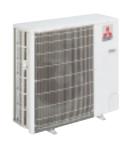

| PU-P - OUTDOOR UNITS                   |        |                                 |                |
|----------------------------------------|--------|---------------------------------|----------------|
| MODEL REFERENCE                        |        | PU-P3VGAA/YGAA                  | PU-P5YGAA      |
| NOISE (dBA)                            |        | 49                              | 55             |
| WEIGHT (kg)                            |        | 82                              | 122            |
| DIMENSIONS (mm)                        | Width  | 900                             | 1050           |
|                                        | Depth  | 330 + 20                        | 330 + 20       |
|                                        | Height | 855                             | 1260           |
| ELECTRICAL SUPPLY                      |        | 220-240v, 50Hz / 380-415v, 50Hz | 380-415v, 50Hz |
| PHASE                                  |        | Single / 3                      | 3              |
| SYSTEM POWER INPUT (kW) (nominal) (UK) |        | 3.36                            | 4.90           |
|                                        |        | 2.86                            | 4.17           |
| STARTING CURENT (A)                    |        | 93 / 47                         | 65.5           |
| SYSTEM RUNNING CURRENT (A)             |        | 15.22 / 5.70                    | 8.79           |
| FUSE RATING (BS88) – HRC (A)           |        | 32 / 16                         | 20             |
| MAINS CABLE No. Cores                  |        | 3 / 5                           | 5              |
| MAX PIPE LENGTH (m)                    |        | 50                              | 50             |
| MAX HEIGHT DIFFERENCE (m)              |        | 50                              | 50             |
| CHARGE R407c (kg) - 30m                |        | 3.3                             | 4.6            |