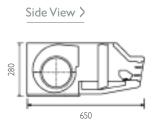

|
| STARTING CURENT (A)                    |        | 93 / 47                         | 65.5           |
| SYSTEM RUNNING CURRENT (A)             |        | 15.22 / 5.70                    | 8.79           |
| FUSE RATING (BS88) – HRC (A)           |        | 32 / 16                         | 20             |
| MAINS CABLE No. Cores                  |        | 3 / 5                           | 5              |
| MAX PIPE LENGTH (m)                    |        | 50                              | 50             |
| MAX HEIGHT DIFFERENCE (m)              |        | 50                              | 50             |
| CHARGE R407c (kg) - 30m                |        | 3.3                             | 4.6            |

## **INDOOR UNIT PCA-P3HA**

#### Front View >



Lower View >





## **INDOOR UNIT PCA-P5HA**

#### Front View >



Lower View >