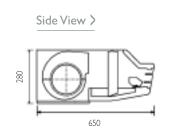

47                         | 65.5           |
| SYSTEM RUNNING CURRENT (A)             |        | 15.22 / 5.70                    | 8.79           |
| FUSE RATING (BS88) – HRC (A)           |        | 32 / 16                         | 20             |
| MAINS CABLE No. Cores                  |        | 3 / 5                           | 5              |
| MAX PIPE LENGTH (m)                    |        | 50                              | 50             |
| MAX HEIGHT DIFFERENCE (m)              |        | 50                              | 50             |
| CHARGE R407c (kg) - 30m                |        | 3.3                             | 4.6            |

## **INDOOR UNIT PCA-P3HA**

#### Front View >



Lower View >





## **INDOOR UNIT PCA-P5HA**

#### Front View >



Lower View >