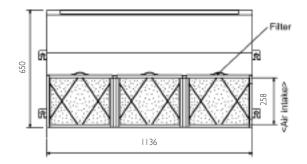

7           |
| STARTING CURENT (A)                    |        | 93 / 47                         | 65.5           |
| SYSTEM RUNNING CURRENT (A)             |        | 15.22 / 5.70                    | 8.79           |
| FUSE RATING (BS88) – HRC (A)           |        | 32 / 16                         | 20             |
| MAINS CABLE No. Cores                  |        | 3 / 5                           | 5              |
| MAX PIPE LENGTH (m)                    |        | 50                              | 50             |
| MAX HEIGHT DIFFERENCE (m)              |        | 50                              | 50             |
| CHARGE R407c (kg) - 30m                |        | 3.3                             | 4.6            |

## **INDOOR UNIT PCA-P3HA**

#### Front View >



Lower View >





## **INDOOR UNIT PCA-P5HA**

#### Front View >



Lower View >