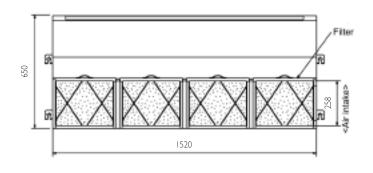

/ 47                         | 65.5           |
| SYSTEM RUNNING CURRENT (A)             |        | 15.22 / 5.70                    | 8.79           |
| FUSE RATING (BS88) – HRC (A)           |        | 32 / 16                         | 20             |
| MAINS CABLE No. Cores                  |        | 3 / 5                           | 5              |
| MAX PIPE LENGTH (m)                    |        | 50                              | 50             |
| MAX HEIGHT DIFFERENCE (m)              |        | 50                              | 50             |
| CHARGE R407c (kg) - 30m                |        | 3.3                             | 4.6            |

## **INDOOR UNIT PCA-P3HA**

#### Front View >



Lower View >





## **INDOOR UNIT PCA-P5HA**

#### Front View >



Lower View >