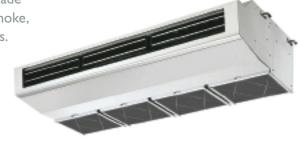

## R407c Stainless Steel Ceiling Suspended System New Series

The PCA-P-HA series is a ceiling suspended unit ideal for use in kitchen environments. The external casing is made of durable stainless steel that is resistant to oil and smoke, ensuring that the unit can be easily cleaned at all times.

- > High performance oil mist filter
- > Easy maintenance fan casing can be separated into different sections allowing easy cleaning. The drain pan can also be cleaned easily on-site as the pipe connector can be quickly removed.
- > Optional decoration covers

## **INDOOR UNIT PCA-P3HA**

#### Front View >

Lower View >