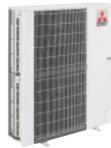

| PU-P - OUTDOOR UNITS                   |        |                                 |                |
|----------------------------------------|--------|---------------------------------|----------------|
| MODEL REFERENCE                        |        | PU-P3VGAA/YGAA                  | PU-P5YGAA      |
| NOISE (dBA)                            |        | 49                              | 55             |
| WEIGHT (kg)                            |        | 82                              | 122            |
| DIMENSIONS (mm)                        | Width  | 900                             | 1050           |
|                                        | Depth  | 330 + 20                        | 330 + 20       |
|                                        | Height | 855                             | 1260           |
| ELECTRICAL SUPPLY                      |        | 220-240v, 50Hz / 380-415v, 50Hz | 380-415v, 50Hz |
| PHASE                                  |        | Single / 3                      | 3              |
| SYSTEM POWER INPUT (kW) (nominal) (UK) |        | 3.36                            | 4.90           |
|                                        |        | 2.86                            | 4.17           |
| STARTING CURENT (A)                    |        | 93 / 47                         | 65.5           |
| SYSTEM RUNNING CURRENT (A)             |        | 15.22 / 5.70                    | 8.79           |
| FUSE RATING (BS88) – HRC (A)           |        | 32 / 16                         | 20             |
| MAINS CABLE No. Cores                  |        | 3 / 5                           | 5              |
| MAX PIPE LENGTH (m)                    |        | 50                              | 50             |
| MAX HEIGHT DIFFERENCE (m)              |        | 50                              | 50             |
| CHARGE R407c (kg) - 30m                |        | 3.3                             | 4.6            |