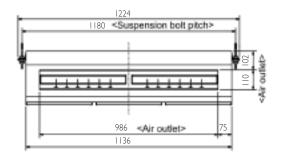

## **INDOOR UNIT PCA-P3HA**

#### Front View >

Lower View >

#### Technical Information >>

| PCA-P-HA - INDOOR UNITS         |                   |                     |                     |
|---------------------------------|-------------------|---------------------|---------------------|
| MODEL REFERENCE                 |                   | PCA-P3HA            | PCA-P5HA            |
| CAPACITY (kW)                   | Heating (nominal) | 9.2                 | 16.0                |
|                                 | Cooling (nominal) | 7.5                 | 13.0                |
|                                 | Heating (UK)      | 7.8                 | 13.6                |
|                                 | Cooling (UK)      | 6.75                | 11.7                |
| SHF (nominal)                   |                   | 0.72                | 0.75                |
| AIRFLOW (m3/min)                | Lo-Hi             | 17-19               | 30-38               |
| PIPE SIZE mm(in)                | Gas               | 15.88 (5/8")        | 19.05 (3/4")        |
|                                 | Liquid            | 9.52 (3/8")         | 9.52 (3/8")         |
| NOISE (dBA)                     | Lo-Hi             | 34-38               | 44-50               |
| DIMENSIONS (mm)                 | Width             | 1136                | 1520                |
|                                 | Depth             | 650                 | 650                 |
|                                 | Height            | 280                 | 280                 |
| WEIGHT (kg)                     |                   | 41                  | 56                  |
| ELECTRICAL SUPPLY               |                   | Fed by Outdoor Unit | Fed by Outdoor Unit |
| PHASE                           |                   | Single              | Single              |
| FUSE RATING (BS88) - HRC (A)    |                   | 6                   | 6                   |
| INTERCONNECTING CABLE No. CORES |                   | 4                   | 4                   |