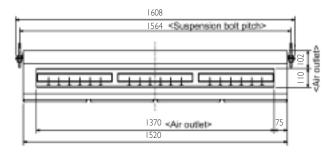

## **INDOOR UNIT PCA-P5HA**

#### Front View >

Lower View >

#### Technical Information >>

| PCA-P-HA - INDOOR UNITS         |                   |                     |                     |
|---------------------------------|-------------------|---------------------|---------------------|
| MODEL REFERENCE                 |                   | PCA-P3HA            | PCA-P5HA            |
| CAPACITY (kW)                   | Heating (nominal) | 9.2                 | 16.0                |
|                                 | Cooling (nominal) | 7.5                 | 13.0                |
|                                 | Heating (UK)      | 7.8                 | 13.6                |
|                                 | Cooling (UK)      | 6.75                | 11.7                |
| SHF (nominal)                   |                   | 0.72                | 0.75                |
| AIRFLOW (m3/min)                | Lo-Hi             | 17-19               | 30-38               |
| PIPE SIZE mm(in)                | Gas               | 15.88 (5/8")        | 19.05 (3/4")        |
|                                 | Liquid            | 9.52 (3/8")         | 9.52 (3/8")         |
| NOISE (dBA)                     | Lo-Hi             | 34-38               | 44-50               |
| DIMENSIONS (mm)                 | Width             | 1136                | 1520                |
|                                 | Depth             | 650                 | 650                 |
|                                 | Height            | 280                 | 280                 |
| WEIGHT (kg)                     |                   | 41                  | 56                  |
| ELECTRICAL SUPPLY               |                   | Fed by Outdoor Unit | Fed by Outdoor Unit |
| PHASE                           |                   | Single              | Single              |
| FUSE RATING (BS88) - HRC (A)    |                   | 6                   | 6                   |
| INTERCONNECTING CABLE No. CORES |                   | 4                   | 4                   |