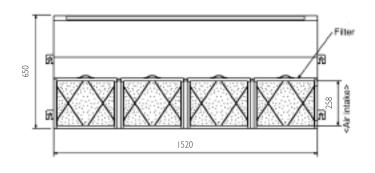

## **INDOOR UNIT PCA-P5HA**

#### Front View >

Lower View >

#### Technical Information >>

| PCA-P-HA - INDOOR UNITS         |                   |                     |                     |
|---------------------------------|-------------------|---------------------|---------------------|
| MODEL REFERENCE                 |                   | PCA-P3HA            | PCA-P5HA            |
| CAPACITY (kW)                   | Heating (nominal) | 9.2                 | 16.0                |
|                                 | Cooling (nominal) | 7.5                 | 13.0                |
|                                 | Heating (UK)      | 7.8                 | 13.6                |
|                                 | Cooling (UK)      | 6.75                | 11.7                |
| SHF (nominal)                   |                   | 0.72                | 0.75                |
| AIRFLOW (m3/min)                | Lo-Hi             | 17-19               | 30-38               |
| PIPE SIZE mm(in)                | Gas               | 15.88 (5/8")        | 19.05 (3/4")        |
|                                 | Liquid            | 9.52 (3/8")         | 9.52 (3/8")         |
| NOISE (dBA)                     | Lo-Hi             | 34-38               | 44-50               |
| DIMENSIONS (mm)                 | Width             | 1136                | 1520                |
|                                 | Depth             | 650                 | 650                 |
|                                 | Height            | 280                 | 280                 |
| WEIGHT (kg)                     |                   | 41                  | 56                  |
| ELECTRICAL SUPPLY               |                   | Fed by Outdoor Unit | Fed by Outdoor Unit |
| PHASE                           |                   | Single              | Single              |
| FUSE RATING (BS88) - HRC (A)    |                   | 6                   | 6                   |
| INTERCONNECTING CABLE No. CORES |                   | 4                   | 4                   |