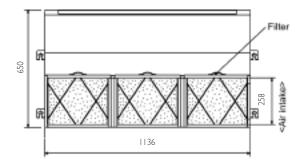

## **INDOOR UNIT PCA-P3HA**

#### Front View >

Lower View >

#### Technical Information >>

| PCA-P-HA - INDOOR UNITS         |                   |                     |                     |
|---------------------------------|-------------------|---------------------|---------------------|
| MODEL REFERENCE                 |                   | PCA-P3HA            | PCA-P5HA            |
| CAPACITY (kW)                   | Heating (nominal) | 9.2                 | 16.0                |
|                                 | Cooling (nominal) | 7.5                 | 13.0                |
|                                 | Heating (UK)      | 7.8                 | 13.6                |
|                                 | Cooling (UK)      | 6.75                | 11.7                |
| SHF (nominal)                   |                   | 0.72                | 0.75                |
| AIRFLOW (m3/min)                | Lo-Hi             | 17-19               | 30-38               |
| PIPE SIZE mm(in)                | Gas               | 15.88 (5/8")        | 19.05 (3/4")        |
|                                 | Liquid            | 9.52 (3/8")         | 9.52 (3/8")         |
| NOISE (dBA)                     | Lo-Hi             | 34-38               | 44-50               |
| DIMENSIONS (mm)                 | Width             | 1136                | 1520                |
|                                 | Depth             | 650                 | 650                 |
|                                 | Height            | 280                 | 280                 |
| WEIGHT (kg)                     |                   | 41                  | 56                  |
| ELECTRICAL SUPPLY               |                   | Fed by Outdoor Unit | Fed by Outdoor Unit |
| PHASE                           |                   | Single              | Single              |
| FUSE RATING (BS88) - HRC (A)    |                   | 6                   | 6                   |
| INTERCONNECTING CABLE No. CORES |                   | 4                   | 4                   |