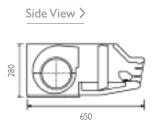

## **INDOOR UNIT PCA-P3HA**

#### Front View >

Lower View >

#### Technical Information >>

| PCA-P-HA - INDOOR UNITS         |                   |                     |                     |
|---------------------------------|-------------------|---------------------|---------------------|
| MODEL REFERENCE                 |                   | PCA-P3HA            | PCA-P5HA            |
| CAPACITY (kW)                   | Heating (nominal) | 9.2                 | 16.0                |
|                                 | Cooling (nominal) | 7.5                 | 13.0                |
|                                 | Heating (UK)      | 7.8                 | 13.6                |
|                                 | Cooling (UK)      | 6.75                | 11.7                |
| SHF (nominal)                   |                   | 0.72                | 0.75                |
| AIRFLOW (m3/min)                | Lo-Hi             | 17-19               | 30-38               |
| PIPE SIZE mm(in)                | Gas               | 15.88 (5/8")        | 19.05 (3/4")        |
|                                 | Liquid            | 9.52 (3/8")         | 9.52 (3/8")         |
| NOISE (dBA)                     | Lo-Hi             | 34-38               | 44-50               |
| DIMENSIONS (mm)                 | Width             | 1136                | 1520                |
|                                 | Depth             | 650                 | 650                 |
|                                 | Height            | 280                 | 280                 |
| WEIGHT (kg)                     |                   | 41                  | 56                  |
| ELECTRICAL SUPPLY               |                   | Fed by Outdoor Unit | Fed by Outdoor Unit |
| PHASE                           |                   | Single              | Single              |
| FUSE RATING (BS88) - HRC (A)    |                   | 6                   | 6                   |
| INTERCONNECTING CABLE No. CORES |                   | 4                   | 4                   |