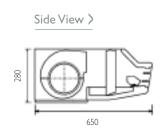

## **INDOOR UNIT PCA-P5HA**

#### Front View >

Lower View >

#### Technical Information >>

| PCA-P-HA - INDOOR UNITS         |                   |                     |                     |
|---------------------------------|-------------------|---------------------|---------------------|
| MODEL REFERENCE                 |                   | PCA-P3HA            | PCA-P5HA            |
| CAPACITY (kW)                   | Heating (nominal) | 9.2                 | 16.0                |
|                                 | Cooling (nominal) | 7.5                 | 13.0                |
|                                 | Heating (UK)      | 7.8                 | 13.6                |
|                                 | Cooling (UK)      | 6.75                | 11.7                |
| SHF (nominal)                   |                   | 0.72                | 0.75                |
| AIRFLOW (m3/min)                | Lo-Hi             | 17-19               | 30-38               |
| PIPE SIZE mm(in)                | Gas               | 15.88 (5/8")        | 19.05 (3/4")        |
|                                 | Liquid            | 9.52 (3/8")         | 9.52 (3/8")         |
| NOISE (dBA)                     | Lo-Hi             | 34-38               | 44-50               |
| DIMENSIONS (mm)                 | Width             | 1136                | 1520                |
|                                 | Depth             | 650                 | 650                 |
|                                 | Height            | 280                 | 280                 |
| WEIGHT (kg)                     |                   | 41                  | 56                  |
| ELECTRICAL SUPPLY               |                   | Fed by Outdoor Unit | Fed by Outdoor Unit |
| PHASE                           |                   | Single              | Single              |
| FUSE RATING (BS88) - HRC (A)    |                   | 6                   | 6                   |
| INTERCONNECTING CABLE No. CORES |                   | 4                   | 4                   |