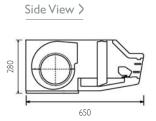

## **INDOOR UNIT PCA-RP71HA**

Technical Information >>

| PCA-RP-HA - INDOOR UNITS        |                   |                     |                     |
|---------------------------------|-------------------|---------------------|---------------------|
| MODEL REFERENCE                 |                   | PCA-RP71HA          | PCA-RP125HA         |
| CAPACITY (kW)                   | Cooling (nominal) | 7.5                 | 13.0                |
|                                 | Cooling (UK)      | 6.75                | 11.7                |
| SHF (nominal)                   |                   | 0.72                | 0.75                |
| AIRFLOW (m3/min)                | Lo-Hi             | 17-19               | 30-38               |
| PIPE SIZE mm(in)                | Gas               | 15.88 (5/8")        | 19.05 (3/4")        |
|                                 | Liquid            | 9.52 (3/8")         | 9.52 (3/8")         |
| NOISE (dBA)                     | Lo-Hi             | 34-38               | 44-50               |
| DIMENSIONS (mm)                 | Width             | 1136                | 1520                |
|                                 | Depth             | 650                 | 650                 |
|                                 | Height            | 280                 | 280                 |
| WEIGHT (kg)                     |                   | 41                  | 56                  |
| ELECTRICAL SUPPLY               |                   | Fed by Outdoor Unit | Fed by Outdoor Unit |
| PHASE                           |                   | Single              | Single              |
| FUSE RATING (BS88) - HRC (A)    |                   | 6                   | 6                   |
| INTERCONNECTING CABLE No. CORES |                   | 4                   | 4                   |