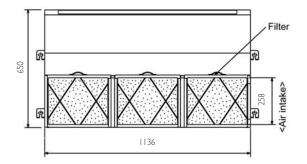

## **INDOOR UNIT PCA-RP71HA**

#### Front View >

Lower View >

Technical Information >>

| PCA-RP-HA - INDOOR UNITS        |                   |                     |                     |
|---------------------------------|-------------------|---------------------|---------------------|
| MODEL REFERENCE                 |                   | PCA-RP71HA          | PCA-RP125HA         |
| CAPACITY (kW)                   | Cooling (nominal) | 7.5                 | 13.0                |
|                                 | Cooling (UK)      | 6.75                | 11.7                |
| SHF (nominal)                   |                   | 0.72                | 0.75                |
| AIRFLOW (m3/min)                | Lo-Hi             | 17-19               | 30-38               |
| PIPE SIZE mm(in)                | Gas               | 15.88 (5/8")        | 19.05 (3/4")        |
|                                 | Liquid            | 9.52 (3/8")         | 9.52 (3/8")         |
| NOISE (dBA)                     | Lo-Hi             | 34-38               | 44-50               |
| DIMENSIONS (mm)                 | Width             | 1136                | 1520                |
|                                 | Depth             | 650                 | 650                 |
|                                 | Height            | 280                 | 280                 |
| WEIGHT (kg)                     |                   | 41                  | 56                  |
| ELECTRICAL SUPPLY               |                   | Fed by Outdoor Unit | Fed by Outdoor Unit |
| PHASE                           |                   | Single              | Single              |
| FUSE RATING (BS88) - HRC (A)    |                   | 6                   | 6                   |
| INTERCONNECTING CABLE No. CORES |                   | 4                   | 4                   |