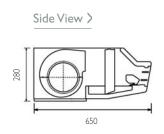

## **INDOOR UNIT PCA-RPI25HA**

#### Front View >

Lower View >

Technical Information >>

| PCA-RP-HA - INDOOR UNITS        |                   |                     |                     |
|---------------------------------|-------------------|---------------------|---------------------|
| MODEL REFERENCE                 |                   | PCA-RP71HA          | PCA-RP125HA         |
| CAPACITY (kW)                   | Cooling (nominal) | 7.5                 | 13.0                |
|                                 | Cooling (UK)      | 6.75                | 11.7                |
| SHF (nominal)                   |                   | 0.72                | 0.75                |
| AIRFLOW (m3/min)                | Lo-Hi             | 17-19               | 30-38               |
| PIPE SIZE mm(in)                | Gas               | 15.88 (5/8")        | 19.05 (3/4")        |
|                                 | Liquid            | 9.52 (3/8")         | 9.52 (3/8")         |
| NOISE (dBA)                     | Lo-Hi             | 34-38               | 44-50               |
| DIMENSIONS (mm)                 | Width             | 1136                | 1520                |
|                                 | Depth             | 650                 | 650                 |
|                                 | Height            | 280                 | 280                 |
| WEIGHT (kg)                     |                   | 41                  | 56                  |
| ELECTRICAL SUPPLY               |                   | Fed by Outdoor Unit | Fed by Outdoor Unit |
| PHASE                           |                   | Single              | Single              |
| FUSE RATING (BS88) - HRC (A)    |                   | 6                   | 6                   |
| INTERCONNECTING CABLE No. CORES |                   | 4                   | 4                   |