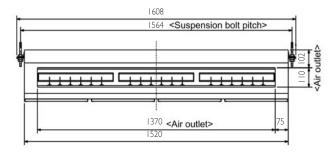

## **INDOOR UNIT PCA-RPI25HA**

#### Front View >

Lower View >

Technical Information >>

| PCA-RP-HA - INDOOR UNITS        |                   |                     |                     |
|---------------------------------|-------------------|---------------------|---------------------|
| MODEL REFERENCE                 |                   | PCA-RP71HA          | PCA-RP125HA         |
| CAPACITY (kW)                   | Cooling (nominal) | 7.5                 | 13.0                |
|                                 | Cooling (UK)      | 6.75                | 11.7                |
| SHF (nominal)                   |                   | 0.72                | 0.75                |
| AIRFLOW (m3/min)                | Lo-Hi             | 17-19               | 30-38               |
| PIPE SIZE mm(in)                | Gas               | 15.88 (5/8")        | 19.05 (3/4")        |
|                                 | Liquid            | 9.52 (3/8")         | 9.52 (3/8")         |
| NOISE (dBA)                     | Lo-Hi             | 34-38               | 44-50               |
| DIMENSIONS (mm)                 | Width             | 1136                | 1520                |
|                                 | Depth             | 650                 | 650                 |
|                                 | Height            | 280                 | 280                 |
| WEIGHT (kg)                     |                   | 41                  | 56                  |
| ELECTRICAL SUPPLY               |                   | Fed by Outdoor Unit | Fed by Outdoor Unit |
| PHASE                           |                   | Single              | Single              |
| FUSE RATING (BS88) - HRC (A)    |                   | 6                   | 6                   |
| INTERCONNECTING CABLE No. CORES |                   | 4                   | 4                   |