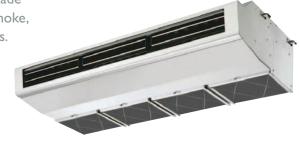

## R407c Stainless Steel Ceiling Suspended System New Models

The PCA-RP-HA series is a ceiling suspended unit ideal for use in kitchen environments. The external casing is made of durable stainless steel that is resistant to oil and smoke, ensuring that the unit can be easily cleaned at all times.

## **INDOOR UNIT PCA-RP71HA**

#### Front View >

Lower View >