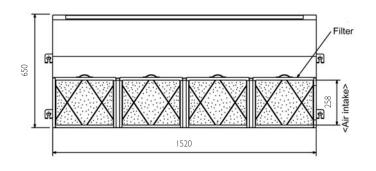

## **INDOOR UNIT PCA-RPI25HA**

#### Front View >

Lower View >

Technical Information >>

| PCA-RP-HA - INDOOR UNITS        |                   |                     |                     |
|---------------------------------|-------------------|---------------------|---------------------|
| MODEL REFERENCE                 |                   | PCA-RP71HA          | PCA-RP125HA         |
| CAPACITY (kW)                   | Cooling (nominal) | 7.5                 | 13.0                |
|                                 | Cooling (UK)      | 6.75                | 11.7                |
| SHF (nominal)                   |                   | 0.72                | 0.75                |
| AIRFLOW (m3/min)                | Lo-Hi             | 17-19               | 30-38               |
| PIPE SIZE mm(in)                | Gas               | 15.88 (5/8")        | 19.05 (3/4")        |
|                                 | Liquid            | 9.52 (3/8")         | 9.52 (3/8")         |
| NOISE (dBA)                     | Lo-Hi             | 34-38               | 44-50               |
| DIMENSIONS (mm)                 | Width             | 1136                | 1520                |
|                                 | Depth             | 650                 | 650                 |
|                                 | Height            | 280                 | 280                 |
| WEIGHT (kg)                     |                   | 41                  | 56                  |
| ELECTRICAL SUPPLY               |                   | Fed by Outdoor Unit | Fed by Outdoor Unit |
| PHASE                           |                   | Single              | Single              |
| FUSE RATING (BS88) - HRC (A)    |                   | 6                   | 6                   |
| INTERCONNECTING CABLE No. CORES |                   | 4                   | 4                   |