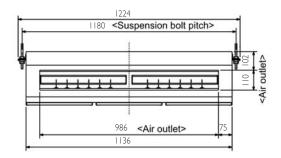

## **INDOOR UNIT PCA-RP71HA**

#### Front View >

Lower View >

Technical Information >>

| PCA-RP-HA - INDOOR UNITS        |                   |                     |                     |
|---------------------------------|-------------------|---------------------|---------------------|
| MODEL REFERENCE                 |                   | PCA-RP71HA          | PCA-RP125HA         |
| CAPACITY (kW)                   | Cooling (nominal) | 7.5                 | 13.0                |
|                                 | Cooling (UK)      | 6.75                | 11.7                |
| SHF (nominal)                   |                   | 0.72                | 0.75                |
| AIRFLOW (m3/min)                | Lo-Hi             | 17-19               | 30-38               |
| PIPE SIZE mm(in)                | Gas               | 15.88 (5/8")        | 19.05 (3/4")        |
|                                 | Liquid            | 9.52 (3/8")         | 9.52 (3/8")         |
| NOISE (dBA)                     | Lo-Hi             | 34-38               | 44-50               |
| DIMENSIONS (mm)                 | Width             | 1136                | 1520                |
|                                 | Depth             | 650                 | 650                 |
|                                 | Height            | 280                 | 280                 |
| WEIGHT (kg)                     |                   | 41                  | 56                  |
| ELECTRICAL SUPPLY               |                   | Fed by Outdoor Unit | Fed by Outdoor Unit |
| PHASE                           |                   | Single              | Single              |
| FUSE RATING (BS88) - HRC (A)    |                   | 6                   | 6                   |
| INTERCONNECTING CABLE No. CORES |                   | 4                   | 4                   |