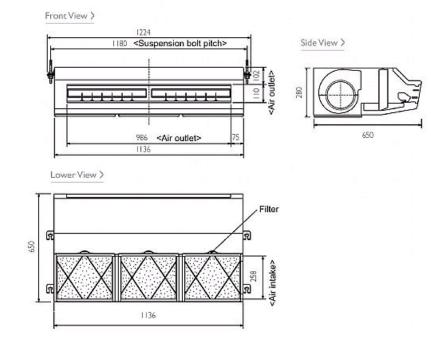

#### **Dimensions**

#### PCA-RP71HA

## **Product Details**

| PCA-RP71HA Indoor Unit          |                     |
|---------------------------------|---------------------|
| Capacity (kW):                  |                     |
| Heating (Nominal) (Low - High)  | 7.60 (3.50 - 10.20) |
| Cooling (Nominal) (Low - High)  | 7.10 (3.30 - 8.10)  |
| Heating (UK) (Low - High)       | 6.45 (3.00 - 8.65)  |
| Cooling (UK) (Low - High)       | 6.55 (3.05 - 7.45)  |
| SHF R410A (Nominal)             | 0.74                |
| COP / EER (Nominal)             | 3.41 / 3.21         |
| Energy Label Heating / Cooling  | B/A                 |
| Width - mm                      | 1136                |
| Depth - mm                      | 650                 |
| Height - mm                     | 280                 |
| Weight - kg                     | 41                  |
| Airflow (m3/min) - Lo-Hi        | 17-19               |
| Noise (dBA) - Lo-Hi             | 34-38               |
| Electrical Supply               | Fed by Outdoor Unit |
| Phase                           | Single              |
| Fuse Rating (BS88) - HRC (A)    | 6                   |
| Interconnecting Cable No. Cores | 4                   |
| Remote Controller Ref           | PAR-21MAA           |