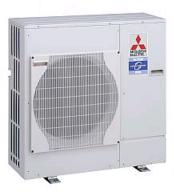

for use in kitchen environments. The external casing is made of durable stainless steel that is resistant to oil and smoke, ensuring that the unit can be easily cleaned at all times.

Advanced inverter technology makes the Mr Slim Power Inverter the number one choice for improving comfort. They provide energy savings of up to 70% annually when compared to a previous non-inverter model. Operating noise has also been reduced thanks to improvements in fan design, while existing pipe work is reusable for easier maintenance and installation.

- High performance oil mist filter
- Easy maintenance fan casing can be separated into different sections allowing easy cleaning. The drain pan can also be cleaned easily on-site as the pipe connector can be quickly removed
- Optional decoration covers







Pictures not to scale

## **Product Details**

| PCA-RP71HA Indoor Unit          |                     |
|---------------------------------|---------------------|
| Capacity (kW):                  |                     |
| Heating (Nominal) (Low - High)  | 7.60 (3.50 - 10.20) |
| Cooling (Nominal) (Low - High)  | 7.10 (3.30 - 8.10)  |
| Heating (UK) (Low - High)       | 6.45 (3.00 - 8.65)  |
| Cooling (UK) (Low - High)       | 6.55 (3.05 - 7.45)  |
| SHF R410A (Nominal)             | 0.74                |
| COP / EER (Nominal)             | 3.41 / 3.21         |
| Energy Label Heating / Cooling  | B/A                 |
| Width - mm                      | 1136                |
| Depth - mm                      | 650                 |
| Height - mm                     | 280