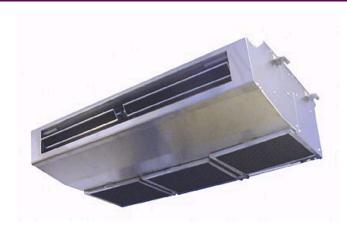

# PCA-RP71HA

Power Inverter Heat Pump

R410A Stainless Steel Ceiling Suspended System

The PCA-RP-HA series is a ceiling suspended unit ideal for use in kitchen environments. The external casing is made of durable stainless steel that is resistant to oil and smoke, ensuring that the unit can be easily cleaned at all times.

#### PCA-RP71HA