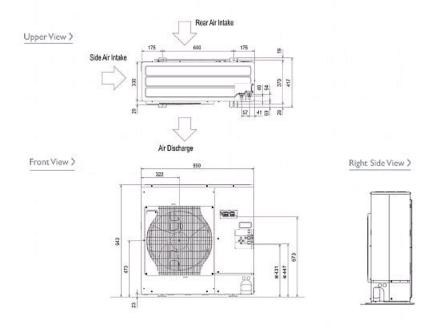

| Charge (kg) - 30m                             | 3.5            |

#### **Dimensions**

#### PCA-RP71HA



#### PUHZ-RP71VHA4





### Telephone: 01707 282880

Email: air.conditioning@meuk.mee.com Website: http://www.mitsubishielectric.co.uk/aircon

Mitsubishi Electric reserves the right to make any variation in technical specification to the equipment described, or to withdraw or replace products without prior notification or public announcement.