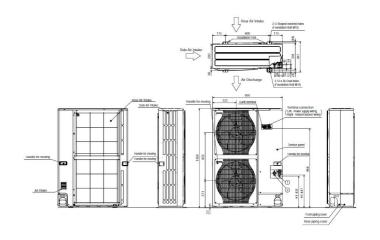

Power Input (kW) - Heating / Cooling (UK)      | 3.67 / 3.48           |
| Starting Current (A)                                  | 4                     |
| System Running Current (A) [MAX] - Heating / Cooling  | 6.54 / 6.50 [13.8]    |
| Fuse Rating (BS88) - HRC (A)                          | 16                    |
| Mains Cable No. Cores                                 | 5                     |
| Max Pipe Length (m)                                   | 50                    |
| Max Height Difference (m)                             | 30                    |
|                                                       |                       |
| Charge R410A (kg) - pre charged length (m)            | 4.5 - 30              |

### **DIMENSIONS**

PCA-RP125KAQ



### **DIMENSIONS**

PUHZ-P125YHA





 $\epsilon$