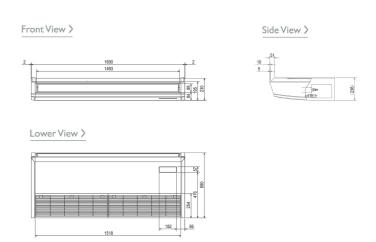

| 4.12 / 4.09           |
| System Power Input (kW) - Heating / Cooling (UK)      | 3.67 / 3.48           |
| Starting Current (A)                                  | 4                     |
| System Running Current (A) [MAX] - Heating / Cooling  | 6.54 / 6.50 [13.8]    |
| Fuse Rating (BS88) - HRC (A)                          | 16                    |
| Mains Cable No. Cores                                 | 5                     |
| Max Pipe Length (m)                                   | 50                    |
| Max Height Difference (m)                             | 30                    |
|                                                       |                       |
| Charge R410A (kg) - pre charged length (m)            | 4.5 - 30              |

### **DIMENSIONS**

PCA-RP125KAQ



### **DIMENSIONS**

PUHZ-P125YHA





 $\epsilon$