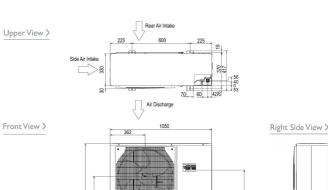

| Charge R410A (kg) - pre charged length (m)   | 5 - 30                 |

## DIMENSIONS

PCA-RP125KAQ

Front View >







Lower View >



### DIMENSIONS

PUHZ-ZRP125VKA



100

29

\* 442 \* 450

832 338

**9**90





CE

#### Telephone: 01707 282880 Fax: 01707 278881 Email: airconditioning@meuk.mee.com Website: http://www.airconditioning.mitsubishielectric.co.uk

Country of origin: United Kingdom – Japan – Thailand – Malaysia. (D) Mitsubishi Electric Europe 2013. Mitsubishi and Mitsubishi Electric are trademarks of Mitsubishi Electric Europe B.V. The company reserves the right to make any variation in technical specification to the equipment described, or to withdraw or replace products without prior notification or public announcement. Mitsubishi Electric is constantly developing and improving its products. All descriptions, illustrations, drawings and specifications in this publication present only general particulars and shall not form part of any cont