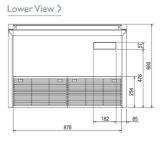

| 2.2 - 30            |
| The state of the s | 2.2 00              |

### **DIMENSIONS**

Front View >

PCA-RP50KAQ





#### **DIMENSIONS**

PUHZ-ZRP50VKA





 $\epsilon$