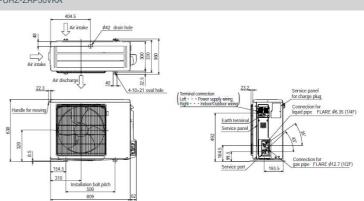

| 2.2 - 30            |
| The state of the s | 2.2 00              |

### **DIMENSIONS**

Front View >

PCA-RP50KAQ





#### **DIMENSIONS**

PUHZ-ZRP50VKA





 $\epsilon$