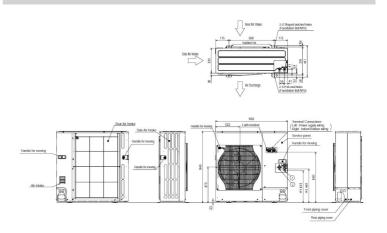

### **DIMENSIONS**

PEAD-RP100JAQ

### **DIMENSIONS**

PUHZ-P100VHA4

 $\epsilon$