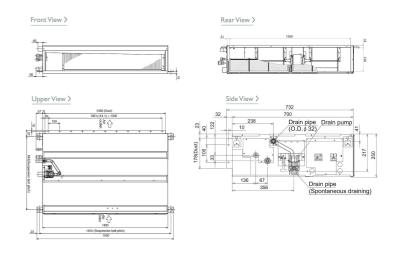

(nominal) | 3.10 / 3.12          |
| System Power Input (kW) - Heating / Cooling (UK)      | 2.76 / 2.58          |
| Starting Current (A)                                  | 12                   |
| System Running Current (A) [MAX] - Heating / Cooling  | 16.27 / 15.55 [30.7] |
| Fuse Rating (BS88) - HRC (A)                          | 32                   |
| Mains Cable No. Cores                                 | 3                    |
| Max Pipe Length (m)                                   | 50                   |
| Max Height Difference (m)                             | 30                   |
| Charge R410A (kg) - Pre charged length (m)            | 3 - 30               |
|                                                       |                      |

### **DIMENSIONS**

PEAD-RP100JAQ



### **DIMENSIONS**

PUHZ-P100VHA4





 $\epsilon$