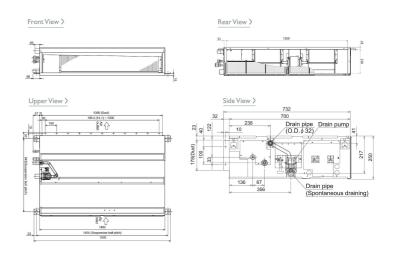

| System Power Input (kW) - Heating / Cooling (UK)      | 3.44 / 3.59           |
|  | Starting Current (A)                                  | 15                    |
|  | System Running Current (A) [MAX] - Heating / Cooling  | 19.03 / 19.66 [30.8]  |
|  | Fuse Rating (BS88) - HRC (A)                          | 32                    |
|  | Mains Cable No. Cores                                 | 3                     |
|  | Max Pipe Length (m)                                   | 50                    |
|  | Max Height Difference (m)                             | 30                    |
|  | Charge R410A (kg) - Pre charged length (m)            | 4.5 - 30              |
|  |                                                       |                       |

#### **DIMENSIONS**

PEAD-RP125JAQ



### **DIMENSIONS**

PUHZ-P125VHA3









 $\epsilon$