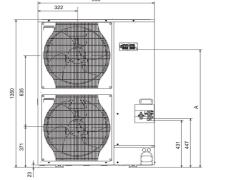

### **DIMENSIONS**

PUHZ-P125VHA3

 $\epsilon$

|  | Interconnecting Cable No. Cores                       | 4                     |
|--|-------------------------------------------------------|-----------------------|
|  | OUTDOOR                                               |                       |
|  | Sound Pressure Level (dBA) Heating / Cooling          | 55 / 51               |
|  | Sound Power Level (dBA) Cooling                       | 71                    |
|  | Weight (kg)                                           | 99                    |
|  | Dimensions (mm) Width x Depth x Height                | 950 x (330+30) x 1350 |
|  | Electrical Supply                                     | 220-240V, 50HZ        |
|  | Phase                                                 | SINGLE                |
|  | System Power Input (kW) - Heating / Cooling (nominal) | 3.87 / 4.22           |
|  | System Power Input (kW) - Heating / Cooling (UK)      | 3.44 / 3.59           |
|  | Starting Current (A)                                  | 15                    |
|  | System Running Current (A) [MAX] - Heating / Cooling  | 19.03 / 19.66 [30.8]  |
|  | Fuse Rating (BS88) - HRC (A)                          | 32                    |
|  | Mains Cable No. Cores                                 | 3                     |
|  | Max Pipe Length (m)                                   | 50                    |
|  | Max Height Difference (m)                             | 30                    |
|  | Charge R410A (kg) - Pre charged length (m)            | 4.5 - 30              |
|  |                                                       |                       |