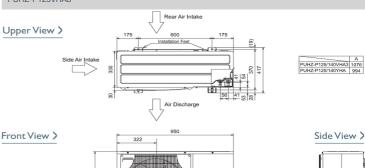

#### **DIMENSIONS**

PEAD-RP125JAQ

#### **FEATURES**

| INDOOR                                         |                          |
|------------------------------------------------|--------------------------|
| Heating Capacity (kW) (nominal)                | 14.0 (5 - 16)            |
| Cooling Capacity (kW) (nominal)                | 12.3 (5.5 - 14)          |
| Heating Capacity (kW) (UK)                     | 11.9 (4.25 - 13.6)       |
| Cooling Capacity (kW) (UK)                     | 11.3 (5.05 - 12.9)       |
| SHF (nominal and UK)                           | 0.85                     |
| COP / EER (nominal)                            | 3.62 / 2.91              |
| SCOP / SEER                                    | 3.9 / 3.5                |
| Energy Efficiency Class - Heating / Cooling    | N/A / N/A                |
| Airflow (m³/min) Lo-Mi-Hi                      | 29.5 - 35.5 - 42         |
| Pipe Size Gas (mm [in])                        | 15.88 (5/8")             |
| Pipe Size Liquid (mm ([in])                    | 9.52 (3/8")              |
| External Static Pressure (Pa) Lo-Mi-Mi2-Mi3-Hi | 35 - 50 - 70 - 100 - 150 |
| Sound Pressure Level (dBA) Lo-Mi-Hi            | 33 - 36 - 40             |
| Sound Power Level (dBA) Cooling                | 63                       |
| Dimensions (mm) Width x Depth x Height         | 1400 x 732 x 250         |
| Weight (kg)                                    | 43                       |
| Electrical Supply                              | FED BY OUTDOOR UNIT      |
| Phase                                          | SINGLE                   |
| Fuse Rating (BS88) - HRC (A)                   | 6                        |
| Interconnecting Cable No. Cores                | 4                        |