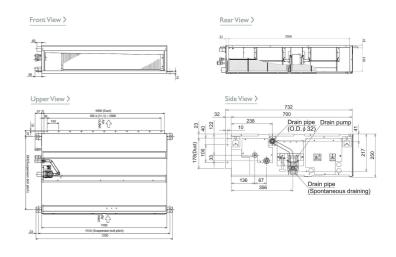

(nominal) | 2.04 / 2.10          |
| System Power Input (kW) - Heating / Cooling (UK)      | 1.83 / 1.79          |
| Starting Current (A)                                  | 9.29                 |
| System Running Current (A) [MAX] - Heating / Cooling  | 10.12 / 10.02 [18.1] |
| Fuse Rating (BS88) - HRC (A)                          | 20                   |
| Mains Cable No. Cores                                 | 3                    |
| Max Pipe Length (m)                                   | 30                   |
| Max Height Difference (m)                             | 30                   |
| Charge R410A (kg) - pre charged length (m)            | 1.9 - 30             |
|                                                       |                      |

### **DIMENSIONS**

PEAD-RP71JAQ



### **DIMENSIONS**

SUZ-KA71VA3