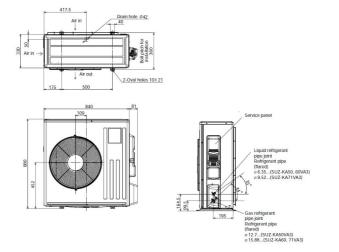

| System Power Input (kW) - Heating / Cooling (UK)      | 1.83 / 1.79          |
| Starting Current (A)                                  | 9.29                 |
| System Running Current (A) [MAX] - Heating / Cooling  | 10.12 / 10.02 [18.1] |
| Fuse Rating (BS88) - HRC (A)                          | 20                   |
| Mains Cable No. Cores                                 | 3                    |
| Max Pipe Length (m)                                   | 30                   |
| Max Height Difference (m)                             | 30                   |
| Charge R410A (kg) - pre charged length (m)            | 1.9 - 30             |
|                                                       |                      |

### **DIMENSIONS**

PEAD-RP71JAQ



### **DIMENSIONS**

SUZ-KA71VA3