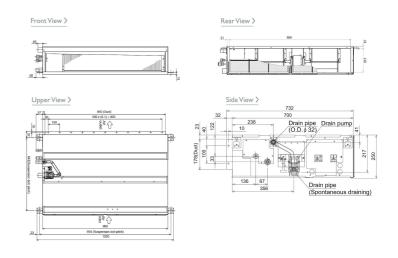

nput (kW) - Heating / Cooling (nominal) | 1.11 / 1.50       |
| System Power Input (kW) - Heating / Cooling (UK)      | 0.98 / 0.89       |
| Starting Current (A)                                  | 5.1               |
| System Running Current (A) [MAX] - Heating / Cooling  | 4.90 / 5.10 [9.3] |
| Fuse Rating (BS88) - HRC (A)                          | 16                |
| Mains Cable No. Cores                                 | 3                 |
| Max Pipe Length (m)                                   | 20                |
| Max Height Difference (m)                             | 30                |
| Charge R410A (kg) - pre charged length (m)            | 1.15 - 30         |
|                                                       |                   |

#### **DIMENSIONS**

PEAD-RP35JAQ



### **DIMENSIONS**

SUZ-KA35VA4





 $\epsilon$