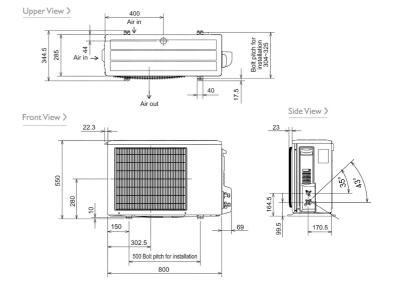

nal) | 1.11 / 1.50       |
| System Power Input (kW) - Heating / Cooling (UK)      | 0.98 / 0.89       |
| Starting Current (A)                                  | 5.1               |
| System Running Current (A) [MAX] - Heating / Cooling  | 4.90 / 5.10 [9.3] |
| Fuse Rating (BS88) - HRC (A)                          | 16                |
| Mains Cable No. Cores                                 | 3                 |
| Max Pipe Length (m)                                   | 20                |
| Max Height Difference (m)                             | 30                |
| Charge R410A (kg) - pre charged length (m)            | 1.15 - 30         |
|                                                       |                   |

#### **DIMENSIONS**

PEAD-RP35JAQ



### **DIMENSIONS**

SUZ-KA35VA4





 $\epsilon$